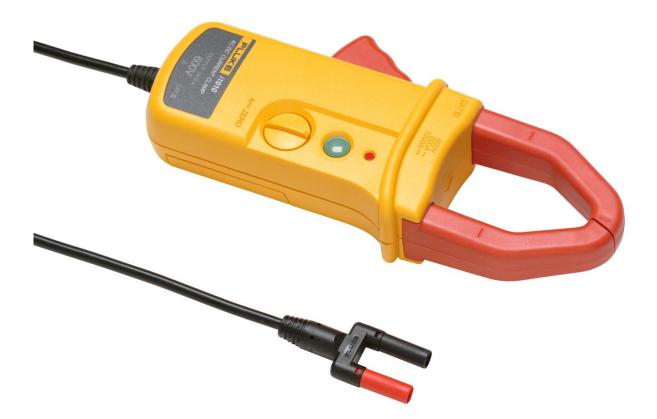

# Fluke i1010 AC/DC Current Clamp

### Product overview: Fluke i1010 AC/DC Current Clamp

Fluke current clamps extend the current ranges of Fluke tools. The Fluke i1010 AC/DC current clamp is highly reliable, measures 1 A to 1000 A and provides accurate current reading without breaking the circuit. This clamp measures both ac and dc current with a large jaw, battery-powered Hall-effect probe that gives access to difficult to reach areas. Compatible with most Fluke multimeters.