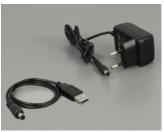

# Package content

- HDMI Splitter
- USB power cable
- · External power supply
- User manual

### Power supply specification

- · Wall power supply
- Input: AC 100 ~ 240 V / 50 ~ 60 Hz / 0.3 A
- Output: 5 V / 1 A
- Ground outside, plus inside
- · Dimensions:

inside: ø ca. 2.1 mm outside: ø ca. 5.5 mm length: ca. 9 mm