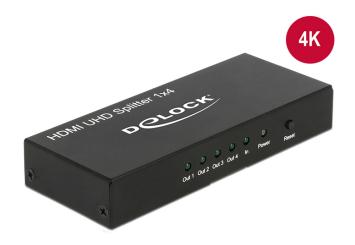

# Delock HDMI UHD Splitter 1 x HDMI in > 4 x HDMI out 4K

## Description

This splitter by Delock receives a HDMI signal from a PC or laptop and splits it to four connected displays. Thereby one HDMI connection can be used to operate four HDMI monitors.

#### **Specification**

· Connector:

Input:

1 x HDMI-A 19 pin female

1 x DC 5 V power connector

Output:

4 x HDMI-A 19 pin female

- High Speed HDMI specification
- Supports 3D displays
- Supports HDCP 1.4 and 2.2
- · Reset button
- · LED indicator
- Supports a resolution up to 3840 x 2160 @ 60 Hz (depending on the system and the connected hardware)
- Video bandwidth up to 600 MHz / 6 Gbps, 18 Gb/s max.
- Power consumption: max. 2.4 W
- · Metal housing
- · Colour: black
- Dimensions (LxWxH): ca. 123 x 51 x 20 mm