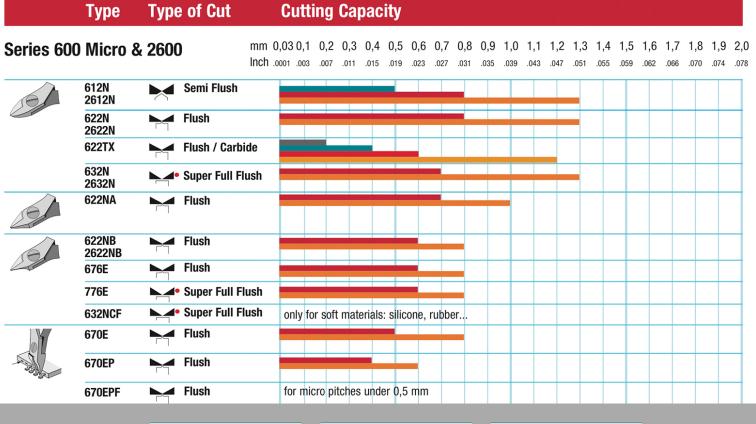

## The Perfect Cut - Strong, sharp and precise, every time

The Weller Erem Series 600 Micro is a range of miniature precision cutters that offers a wide variety of head shapes for access in difficult to reach areas. These micro cutters are suitable for SMD and leads (670EP, 670EPF). The cutters are made from high grade tool steel with cutting edges hardened to 63-65HRc. The precision cutters have a nonreflecting surface, are ESD safe and resharpenable.