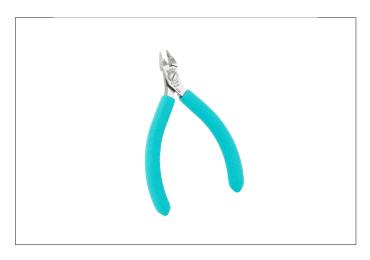

670E

Product no.: 670E

Tip cutter - straight short relieved head

Suitable for cutting SMD and micro-package contacts.

source images

## The Perfect Cut - Strong, sharp and precise, every time

The Weller Erem Series 600 Micro is a range of miniature precision cutters that offers a wide variety of head shapes for access in difficult to reach areas. These micro cutters are suitable for SMD and leads (670EP, 670EPF). The cutters are made from high grade tool steel with cutting edges hardened to 63-65HRc. The precision cutters have a nonreflecting surface, are ESD safe and resharpenable.