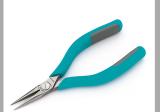

## The Perfect Cut - Strong, sharp and precise, every time

The Weller Erem Series 600 Micro is a range of miniature precision cutters that offers a wide variety of head shapes for access in difficult to reach areas. These micro cutters are suitable for SMD and leads (670EP, 670EPF). The cutters are made from high grade tool steel with cutting edges hardened to 63-65HRc. The precision cutters have a nonreflecting surface, are ESD safe and resharpenable.

| Length mm                                    | 110             |
|----------------------------------------------|-----------------|
| Length of cutting edges mm                   | 3               |
| Head width mm                                | 9               |
|                                              |                 |
| Head thickness mm                            | 6               |
| Head length mm                               | 17.5            |
| Max. cutting capability – hard wire mm       |                 |
| Weight in oz                                 | <del></del>     |
| Length of cutting edges Inches               | 0.118           |
| Head width Inches                            | 0.354           |
| Head thickness Inches                        | 0.236           |
| Head length Inches                           | 0.689           |
| ESD-safe                                     | on              |
| Cut                                          | Flush           |
| Max. cutting capability – medium hardness mm | Ø 0,4           |
| Max. cutting capability – copper wire mm     | Ø 0,6           |
| Length inches                                | 4.331           |
| Weight in g                                  | 48              |
| Erem applications                            | Microelectronic |