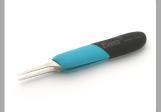

## **670EPF**

Product no.: 670EPF

Tip cutter - straight shortened relieved head. Model same as 670EP, but smaller version ONLY for micro pitches under 0.5 mm / .019 inch

Suitable for cutting SMD and micro-package contacts.

The 670EP and 670EPF have fine pointed tapered and relieved heads that are able to fit between individual leads and cut them without causing damage to the printed circuit

Thinner tips than 670EP