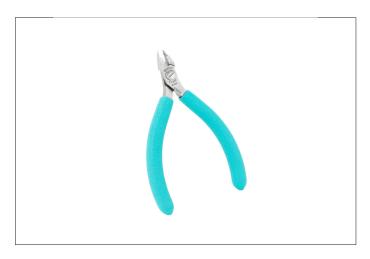

## **670EPF**

Product no.: 670EPF

Tip cutter - straight shortened relieved head. Model same as 670EP, but smaller version ONLY for micro pitches under 0.5 mm / .019 inch

Suitable for cutting SMD and micro-package contacts.

The 670EP and 670EPF have fine pointed tapered and relieved heads that are able to fit between individual leads and cut them without causing damage to the printed circuit

Thinner tips than 670EP

## The Perfect Cut - Strong, sharp and precise, every time

The Weller Erem Series 600 Micro is a range of miniature precision cutters that offers a wide variety of head shapes for access in difficult to reach areas. These micro cutters are suitable for SMD and leads (670EP, 670EPF). The cutters are made from high grade tool steel with cutting edges hardened to 63-65HRc. The precision cutters have a nonreflecting surface, are ESD safe and resharpenable.