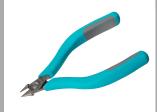

## **670EPF**

Product no.: 670EPF

Tip cutter - straight shortened relieved head. Model same as 670EP, but smaller version ONLY for micro pitches under 0.5 mm / .019 inch

Suitable for cutting SMD and micro-package contacts.

The 670EP and 670EPF have fine pointed tapered and relieved heads that are able to fit between individual leads and cut them without causing damage to the printed circuit

Thinner tips than 670EP

## The Perfect Cut - Strong, sharp and precise, every time

The Weller Erem Series 600 Micro is a range of miniature precision cutters that offers a wide variety of head shapes for access in difficult to reach areas. These micro cutters are suitable for SMD and leads (670EP, 670EPF). The cutters are made from high grade tool steel with cutting edges hardened to 63-65HRc. The precision cutters have a nonreflecting surface, are ESD safe and resharpenable.