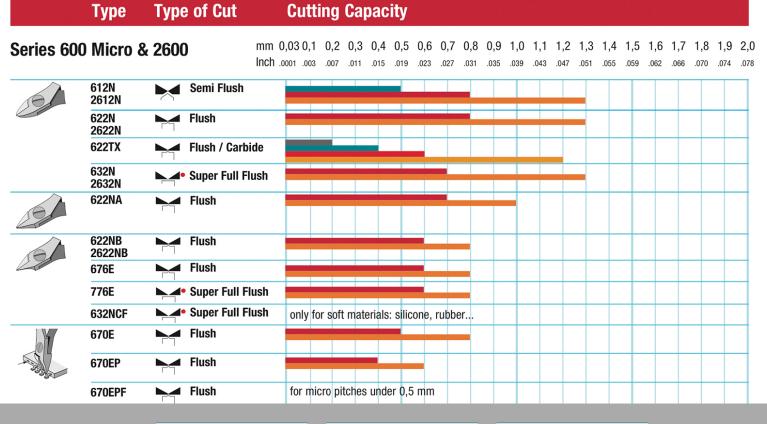

## The Perfect Cut - Strong, sharp and precise, every time

The Weller Erem Series 600 Micro is a range of miniature precision cutters that offers a wide variety of head shapes for access in difficult to reach areas. These micro cutters are suitable for SMD and leads (670EP, 670EPF). The cutters are made from high grade tool steel with cutting edges hardened to 63-65HRc. The precision cutters have a nonreflecting surface, are ESD safe and resharpenable.