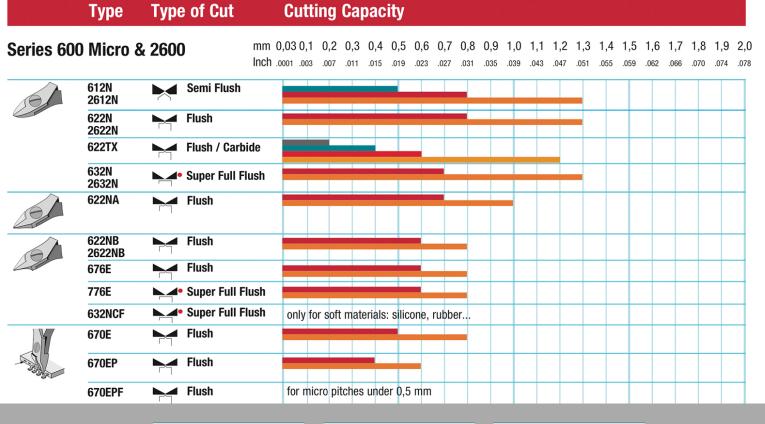

## The Perfect Cut - Strong, sharp and precise, every time

The Weller Erem Series 600 Micro is a range of miniature precision cutters that offers a wide variety of head shapes for access in difficult to reach areas. These micro cutters are suitable for SMD and leads (670EP, 670EPF). The cutters are made from high grade tool steel with cutting edges hardened to 63-65HRc. The precision cutters have a nonreflecting surface, are ESD safe and resharpenable.