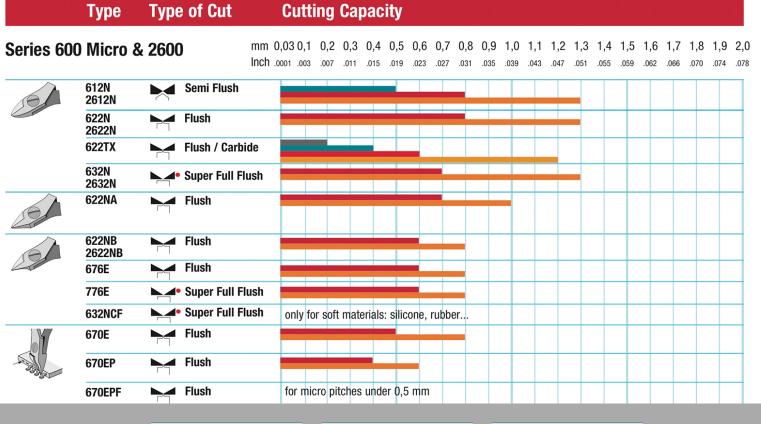

## The Perfect Cut - Strong, sharp and precise, every time

The Weller Erem Series 600 Micro is a range of miniature precision cutters that offers a wide variety of head shapes for access in difficult to reach areas. These micro cutters are suitable for SMD and leads (670EP, 670EPF). The cutters are made from high grade tool steel with cutting edges hardened to 63-65HRc. The precision cutters have a nonreflecting surface, are ESD safe and resharpenable.