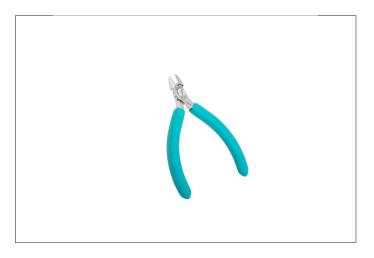

## **622NAW**

Product no.: 622NAW

Side cutter – tapered head, same as 622NA, with optional safety device "wire catcher"



The jaws of the cutter have straight edges and taper to a point. This head shape allows access to difficult to reach areas but reduces the cutting capacity in comparison to the same size oval head cutter.



Side cutter, same as 622NA, with optional safety device "wire catcher"



## The Perfect Cut - Strong, sharp and precise, every time

The Weller Erem Series 600 Micro is a range of miniature precision cutters that offers a wide variety of head shapes for access in difficult to reach areas. These micro cutters are suitable for SMD and leads (670EP, 670EPF). The cutters are made from high grade tool steel with cutting edges hardened to 63-65HRc. The precision cut