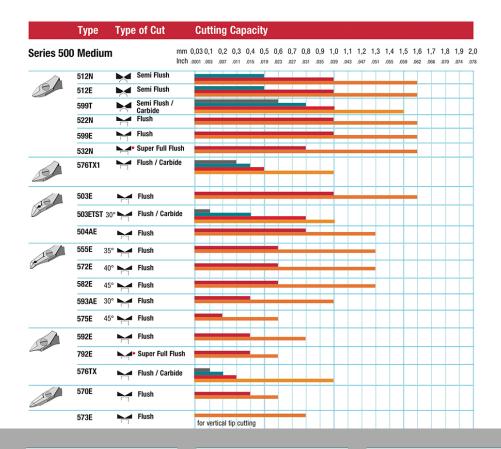

## The Perfect Cut - Strong, sharp and precise, every time

The Weller Erem Series 500 Micro is a full range of medium sized, robust, precision cutters with a wide range of head shapes. The cutters are manufactured from high grade tool steel. The cutting edges are hardened to Rockwell 63-65 HRC. The precision cutters have a nonreflecting surface, are ESD safe and resharpable.