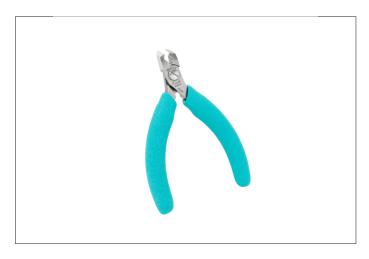

**523E** 

Product no.: 523E

Tip cutter - angled, wide, robust head, oval shape

The angled head provides for precise cuts at different working angles.

slightly shorter head then 503E

source images