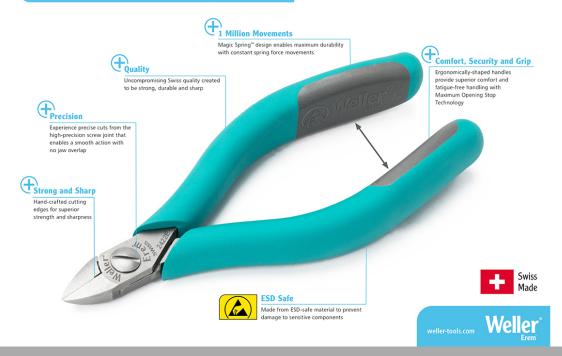

## The Perfect Cut - Strong, sharp and precise, every time

The Weller Erem Series 500 Micro is a full range of medium sized, robust, precision cutters with a wide range of head shapes. The cutters are manufactured from high grade tool steel. The cutting edges are hardened to Rockwell 63-65 HRC. The precision cutters have a nonreflecting surface, are ESD safe and resharpable.

## THE PERFECT CUT

Strong, sharp and precise - every time

| Length mm                                    | 115             |
|----------------------------------------------|-----------------|
| Length of cutting edges mm                   | 10              |
| Head width mm                                | 11              |
| Head thickness mm                            | 6               |
| Head length mm                               | 19              |
| Max. cutting capability – hard wire mm       | Ø 0,6           |
| Weight in oz                                 | 2.363           |
| Length of cutting edges Inches               | 0.394           |
| Head width Inches                            | 0.433           |
| Head thickness Inches                        | 0.236           |
| Head length Inches                           | 0.748           |
| ESD-safe                                     | on              |
| Cut                                          | Flush           |
| Max. cutting capability – medium hardness mm | Ø 0,8           |
| Max. cutting capability – copper wire mm     | Ø 1,5           |
| Length inches                                | 4.528           |
| Weight in g                                  | 67              |
| Erem applications                            | Microelectronic |
|                                              |                 |