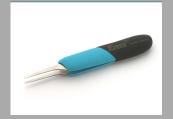

## 595TF

Product no.: 595TF

Side cutter, hard metal blades, tapered head, same as 595T, but Flush cut

The jaws of the cutter have straight edges and taper to a point. This head shape allows access to difficult to reach areas but reduces the cutting capacity in comparison to the same size oval head cutter.