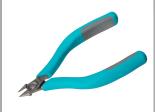

## **577EW**

Product no.: 577EW

Side cutter, same as 577E, with optional safety device "wire catcher"

The jaws of the cutter have straight edges and taper to a point. This head shape allows access to difficult to reach areas but reduces the cutting capacity in comparison to the same size oval head cutter.

same as 577E with optional safety device - wire catcher

source images