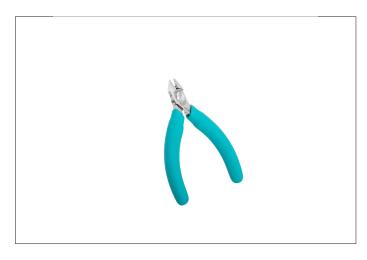

## **577EW**

Product no.: 577EW

Side cutter, same as 577E, with optional safety device "wire catcher"

The jaws of the cutter have straight edges and taper to a point. This head shape allows access to difficult to reach areas but reduces the cutting capacity in comparison to the same size oval head cutter.

same as 577E with optional safety device - wire catcher

source images