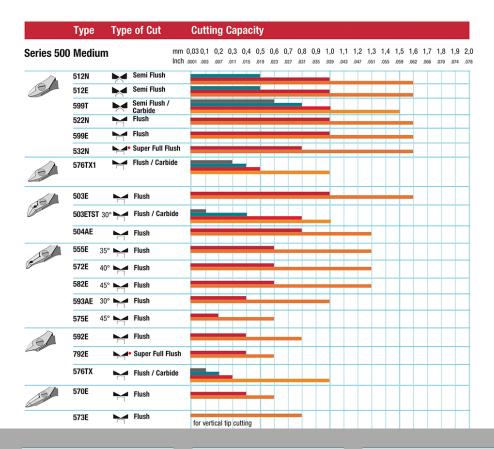

## The Perfect Cut - Strong, sharp and precise, every time

The Weller Erem Series 500 Micro is a full range of medium sized, robust, precision cutters with a wide range of head shapes. The cutters are manufactured from high grade tool steel. The cutting edges are hardened to Rockwell 63-65 HRC. The precision cutters have a nonreflecting surface, are ESD safe and resharpable.