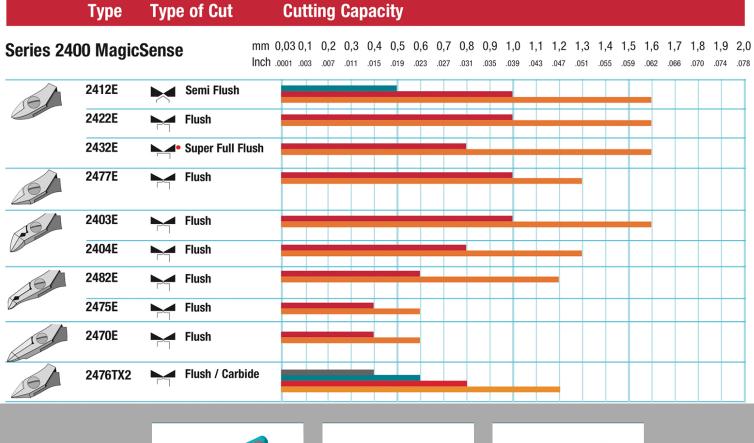

## The Perfect Cut - Strong, sharp and precise, every time

The Weller Erem Series 2400 Magic Sense is a range of medium-sized precision cutters that combines robustness, visibility and accessibility. A large variety of head shapes for precision work in hard-to-reach areas. The optimized ergonomic shape of the Series 2400 MagicSense prevents hand fatigue. These cutters are manufactured from improved induction-hardened cutting edges up to 64 – 65 HRc for an extremely long service life. The cutting edges are made from special tool steel. The precision cutters have a nonreflecting surface, are ESD safe and resharpenable.