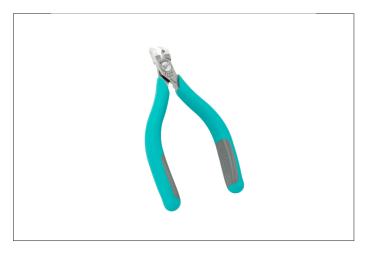

2403E

Product no.: 2403E

Tip cutter - angled wide robust head. Oval shape

The angled head provides for precise cuts at different working angles.

Similar to 503E, but with ergonomic handles

source images