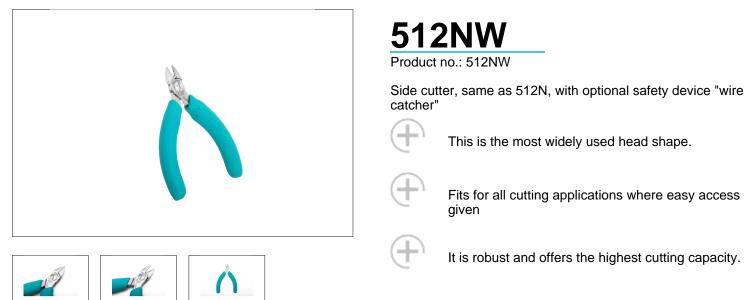

This is the most widely used head shape.

Fits for all cutting applications where easy access is given

It is robust and offers the highest cutting capacity.

source images