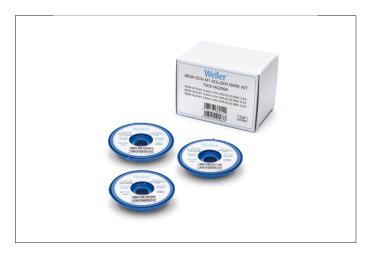

## WSW SCN M1 0,3; 0,5; 0,8 Kit, 21g, Sn0,6Cu0,05Ni3,5%

Product number: T0051402999

WSW SCN M1 Kit - Ø 0,3/0,5/0,8mm, 21g

- Diameter: 0.3; 0.5; 0.8 mm / 0.012; 0.020; 0.031 inch,
  Weight: 21 g / 0.740 oz
- Alloy Sn99.3Cu0.6Ni0.05, Flux content 3.5%
- Silver free alloy = cost effective
- Guaranteed 100% continuous flux core
- Higher strength due to nickel compared to other silver-free alloys.
- Reduced Fe leaching to increase tip life time and reduce tip consumption by up to 70%.
- Very fast wetting even on difficult surfaces, as dirty and oxidized materials
- High soldering temperatures possible with excellent melting characteristics
- Solder joint shines (perfect optics)
- Reduced splash of flux & No-Clean flux