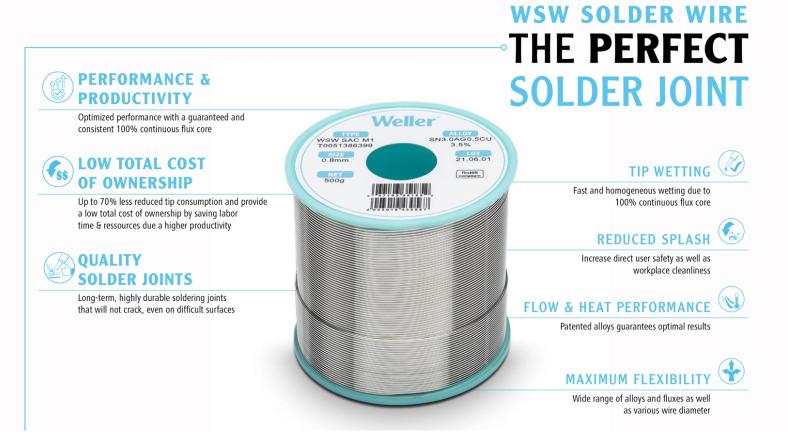

## The Perfect Solder Joint.

Designed to enhance the quality of all your soldering jobs, Weller WSW increases productivity, and optimizes your soldering performance. With a guaranteed 100% continuous flux core, combined with pure first metal melting, WSW enables long-term, highly durable solder joints without cracking, even on difficult surfaces.

## WSW SC M1 0,8mm, 500g, SN0,7CU3,5%

Product number: T0051387599 SC M1 Solder Wire, Ø 0,8mm, 500g

- Diameter: 0.8 mm / 0.039 inch, Weight: 500 g / 17.637
   oz
- Alloy Sn99.3Cu0.7, Flux content 3.5%
- Silver free alloy = cost effective
- Guaranteed 100% continuous flux core
- Reduced Fe leaching to increase tip life time and reduce tip consumption by up to 70%.
- Very fast wetting even on difficult surfaces, as dirty and oxidized materials
- Applicable on dirty and oxidized materials
- High soldering temperatures possible
- Excellent melting characteristics
- Reduced splash of flux & No-Clean flux