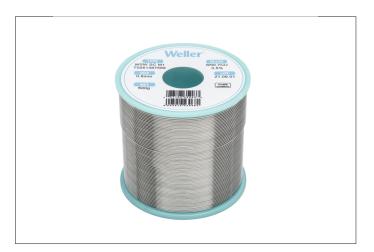

## WSW SC M1 0,8mm, 500g, SN0,7CU3,5%

Product number: T0051387599 SC M1 Solder Wire, Ø 0,8mm, 500g

- Diameter: 0.8 mm / 0.039 inch, Weight: 500 g / 17.637
   oz
- Alloy Sn99.3Cu0.7, Flux content 3.5%
- Silver free alloy = cost effective
- Guaranteed 100% continuous flux core
- Reduced Fe leaching to increase tip life time and reduce tip consumption by up to 70%.
- Very fast wetting even on difficult surfaces, as dirty and oxidized materials
- Applicable on dirty and oxidized materials
- High soldering temperatures possible
- Excellent melting characteristics
- Reduced splash of flux & No-Clean flux

| Alloy                                                     | Sn0.7Cu              |
|-----------------------------------------------------------|----------------------|
| Solder wire Ø mm                                          | 0.8                  |
| Solder wire Ø Inch                                        | 0.031                |
| Temperature range °C                                      | 228                  |
| Temperature range °F                                      | 442.4                |
| Flux proportion                                           | 3.5%                 |
| Total length solder wire in yard                          | 179.47               |
| Reduced Splash                                            | on                   |
| Use of 100% first melt for production                     | on                   |
| No-clean solder wire (no residual flux cleaning necessary | on                   |
| Halide containing                                         | on                   |
| Halide free                                               |                      |
| WSW category                                              | Leadfree solder wire |
| 100% continuous flux core                                 | on                   |
| Flux classification                                       | M1                   |
| Total length solder wire in m                             | 164.11               |
| RoHS compliant                                            | on                   |
| Weight in g                                               | 500                  |
| Weight in oz                                              | 17.637               |
| Dimensions W x L x H                                      | 63 x 65              |
| Dimensions L x W x H (inches)                             | 2.4803 x 2.5590      |