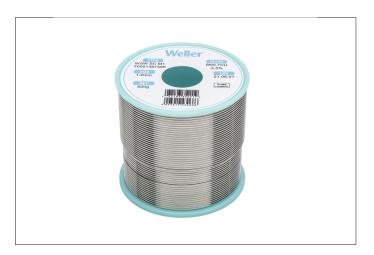

## WSW SC M1 1,2mm, 500g, SN0,7CU3,5%

Product number: T0051387399 SC M1 Solder Wire, Ø 1,2mm, 500g

- Diameter: 1.2 mm / 0.047 inch, Weight: 500 g / 17.637 oz
- Alloy Sn99.3Cu0.7, Flux content 3.5%
- Silver free alloy = cost effective
- Guaranteed 100% continuous flux core
- Reduced Fe leaching to increase tip life time and reduce tip consumption by up to 70%.
- Very fast wetting even on difficult surfaces, as dirty and oxidized materials
- Applicable on dirty and oxidized materials
- High soldering temperatures possible
- Excellent melting characteristics
- Reduced splash of flux & No-Clean flux

| Alloy                                                     | Sn0.7Cu              |
|-----------------------------------------------------------|----------------------|
| Solder wire Ø mm                                          | 1.2                  |
| Solder wire Ø Inch                                        | 0.472                |
| Temperature range °C                                      | 228                  |
| Temperature range °F                                      | 442.4                |
| Flux proportion                                           | 3.5%                 |
| Total length solder wire in yard                          | 79.76                |
| Reduced Splash                                            | on                   |
| Use of 100% first melt for production                     | on                   |
| No-clean solder wire (no residual flux cleaning necessary | on                   |
| Halide containing                                         | on                   |
| Halide free                                               |                      |
| WSW category                                              | Leadfree solder wire |
| 100% continuous flux core                                 | on                   |
| Flux classification                                       | M1                   |
| Total length solder wire in m                             | 72.94                |
| RoHS compliant                                            | on                   |
| Weight in g                                               | 500                  |
| Weight in oz                                              | 17.637               |
| Dimensions W x L x H                                      | 63 x 65              |
| Dimensions L x W x H (inches)                             | 2.4803 x 2.5590      |