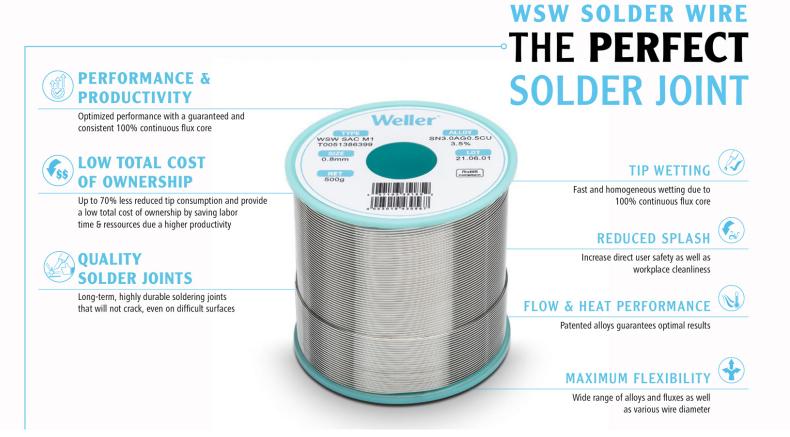

## WSW SC L0 0,5mm, 500g, SN0,7CU3,5%

Product number: T0051388099 SC L0 Solder Wire, Ø 0,5mm, 500g

- Diameter: 0.5 mm / 0.020 inch, Weight: 500 g / 17.637
  oz
- Alloy Sn99.3Cu0.7, Flux content 3.5%
- 100% halogen free wire
- Silver free alloy = cost effective
- Guaranteed 100% continuous flux core
- Reduced Fe leaching to increase tip life time and reduce tip consumption by up to 70%.
- Good wetting characteristics
- Reduced splash of flux & No-Clean flux

## The Perfect Solder Joint.

Designed to enhance the quality of all your soldering jobs, Weller WSW increases productivity, and optimizes your soldering performance. With a guaranteed 100% continuous flux core, combined with pure first metal melting, WSW enables long-term, highly durable solder joints without cracking, even on difficult surfaces.