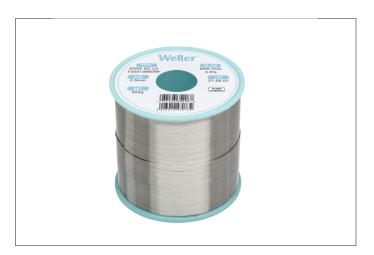

## WSW SC L0 0,5mm, 500g, SN0,7CU3,5%

Product number: T0051388099 SC L0 Solder Wire, Ø 0,5mm, 500g

- Diameter: 0.5 mm / 0.020 inch, Weight: 500 g / 17.637
  oz
- Alloy Sn99.3Cu0.7, Flux content 3.5%
- 100% halogen free wire
- Silver free alloy = cost effective
- Guaranteed 100% continuous flux core
- Reduced Fe leaching to increase tip life time and reduce tip consumption by up to 70%.
- Good wetting characteristics
- Reduced splash of flux & No-Clean flux