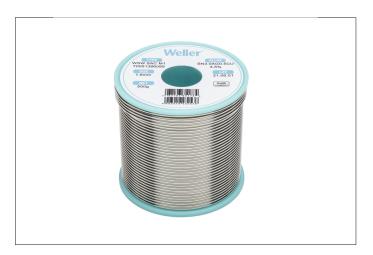

## WSW SAC M1 1,6mm, 500g, SN3,0AG0,5CU3,5%

Product number: T0051386099 SAC M1 Solder Wire, Ø 1,6mm, 500g

- Diameter: 1.6 mm / 0.063 inch, Weight: 500 g / 17.637 oz
- Alloy Sn96.5Ag3.0Cu0.5, Flux content 3.5%
- Universal solder wire for various applications
- Guaranteed 100% continuous flux core
- Lead-free industry standard with 3% silver content
- Reduced Fe leaching to increase tip life time and reduce tip consumption by up to 70%.
- High soldering temperatures possible.
- Very fast wetting even on difficult surfaces, as dirty and oxidized materials
- Excellent melting characteristics
- Reduced splash of flux & No-Clean flux

| Alloy                                                     | Sn3.0Ag0.5Cu         |
|-----------------------------------------------------------|----------------------|
| Solder wire Ø mm                                          | 1.6                  |
| Solder wire Ø Inch                                        | 0.629                |
| Temperature range °C                                      | 217-221              |
| Temperature range °F                                      | 422.6-429.8          |
| Flux proportion                                           | 3.5%                 |
| Total length solder wire in yard                          | 44.87                |
| Reduced Splash                                            | on                   |
| Use of 100% first melt for production                     | on                   |
| No-clean solder wire (no residual flux cleaning necessary | on                   |
| Halide containing                                         | on                   |
| Halide free                                               |                      |
| WSW category                                              | Leadfree solder wire |
| 100% continuous flux core                                 | on                   |
| Flux classification                                       | M1                   |
| Total length solder wire in m                             | 41.03                |
| RoHS compliant                                            | on                   |
| Weight in g                                               | 500                  |
| Weight in oz                                              | 17.637               |
| Dimensions W x L x H                                      | 63 x 65              |
| Dimensions L x W x H (inches)                             | 2.4803 x 2.5590      |