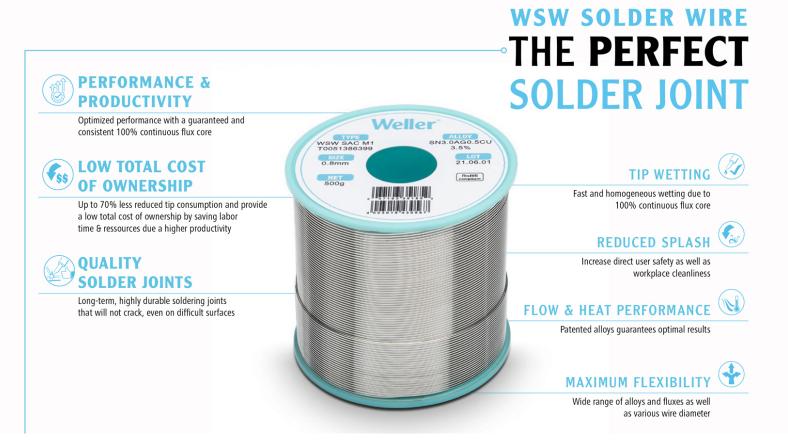

## WSW SAC M1 1,6mm, 500g, SN3,0AG0,5CU3,5%

Product number: T0051386099 SAC M1 Solder Wire, Ø 1,6mm, 500g

- Diameter: 1.6 mm / 0.063 inch, Weight: 500 g / 17.637 oz
- Alloy Sn96.5Ag3.0Cu0.5, Flux content 3.5%
- Universal solder wire for various applications
- Guaranteed 100% continuous flux core
- Lead-free industry standard with 3% silver content
- Reduced Fe leaching to increase tip life time and reduce tip consumption by up to 70%.
- High soldering temperatures possible.
- Very fast wetting even on difficult surfaces, as dirty and oxidized materials
- Excellent melting characteristics
- Reduced splash of flux & No-Clean flux

## The Perfect Solder Joint.

Designed to enhance the quality of all your soldering jobs, Weller WSW increases productivity, and optimizes your soldering performance. With a guaranteed 100% continuous flux core, combined with pure first metal melting, WSW enables long-term, highly durable solder joints without cracking, even on difficult surfaces.

| Alloy                                                     | Sn3.0Ag0.5Cu         |
|-----------------------------------------------------------|----------------------|
| Solder wire Ø mm                                          | 1.6                  |
| Solder wire Ø Inch                                        | 0.629                |
| Temperature range °C                                      | 217-221              |
| Temperature range °F                                      | 422.6-429.8          |
| Flux proportion                                           | 3.5%                 |
| Total length solder wire in yard                          | 44.87                |
| Reduced Splash                                            | on                   |
| Use of 100% first melt for production                     | on                   |
| No-clean solder wire (no residual flux cleaning necessary | on                   |
| Halide containing                                         | on                   |
| Halide free                                               |                      |
| WSW category                                              | Leadfree solder wire |
| 100% continuous flux core                                 | on                   |
| Flux classification                                       | M1                   |
| Total length solder wire in m                             | 41.03                |
| RoHS compliant                                            | on                   |
| Weight in g                                               | 500                  |
| Weight in oz                                              | 17.637               |
| Dimensions W x L x H                                      | 63 x 65              |
| Dimensions L x W x H (inches)                             | 2.4803 x 2.5590      |