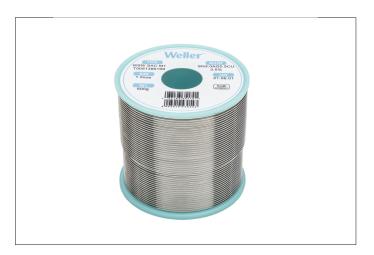

## WSW SAC M1 1,2mm, 500g, SN3,0AG0,5CU3,5%

Product number: T0051386199 SAC M1 Solder Wire, Ø 1,2mm, 500g

- Diameter: 1.2 mm / 0.047 inch, Weight: 500 g / 17.637 oz
- Alloy Sn96.5Ag3.0Cu0.5, Flux content 3.5%
- Universal solder wire for various applications
- Guaranteed 100% continuous flux core
- Lead-free industry standard with 3% silver content
- Reduced Fe leaching to increase tip life time and reduce tip consumption by up to 70%.
- High soldering temperatures possible.
- Very fast wetting even on difficult surfaces, as dirty and oxidized materials
- Excellent melting characteristics
- Reduced splash of flux & No-Clean flux