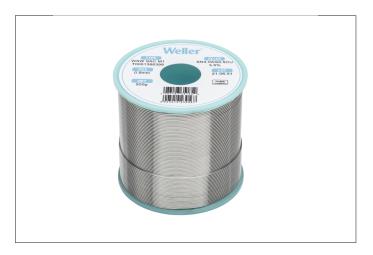

## WSW SAC M1 0,8mm, 500g, SN3,0AG0,5CU3,5%

Product number: T0051386399 SAC M1 Solder Wire, Ø 0,8mm, 500g

- Diameter: 0.8 mm / 0.039 inch, Weight: 500 g / 17.637 oz
- Alloy Sn96.5Ag3.0Cu0.5, Flux content 3.5%
- Universal solder wire for various applications
- Guaranteed 100% continuous flux core
- Lead-free industry standard with 3% silver content
- Reduced Fe leaching to increase tip life time and reduce tip consumption by up to 70%.
- High soldering temperatures possible.
- Very fast wetting even on difficult surfaces, as dirty and oxidized materials
- Excellent melting characteristics
- Reduced splash of flux & No-Clean flux