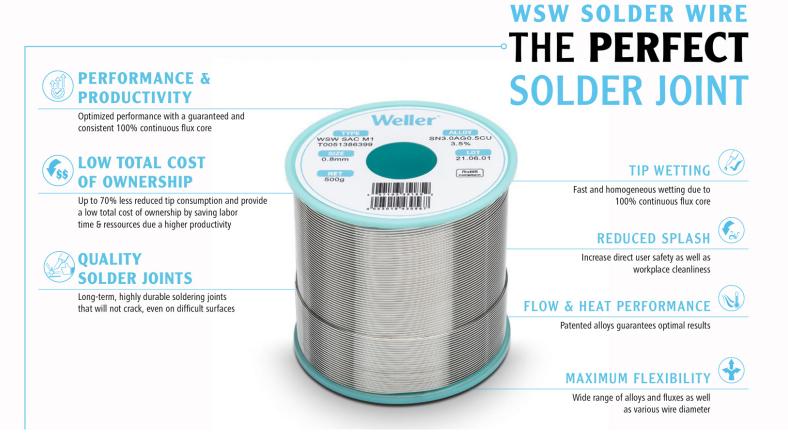

## WSW SAC M1 0,8mm, 500g, SN3,0AG0,5CU3,5%

Product number: T0051386399 SAC M1 Solder Wire, Ø 0,8mm, 500g

- Diameter: 0.8 mm / 0.039 inch, Weight: 500 g / 17.637 oz
- Alloy Sn96.5Ag3.0Cu0.5, Flux content 3.5%
- Universal solder wire for various applications
- Guaranteed 100% continuous flux core
- Lead-free industry standard with 3% silver content
- Reduced Fe leaching to increase tip life time and reduce tip consumption by up to 70%.
- High soldering temperatures possible.
- Very fast wetting even on difficult surfaces, as dirty and oxidized materials
- Excellent melting characteristics
- Reduced splash of flux & No-Clean flux

## The Perfect Solder Joint.

Designed to enhance the quality of all your soldering jobs, Weller WSW increases productivity, and optimizes your soldering performance. With a guaranteed 100% continuous flux core, combined with pure first metal melting, WSW enables long-term, highly durable solder joints without cracking, even on difficult surfaces.