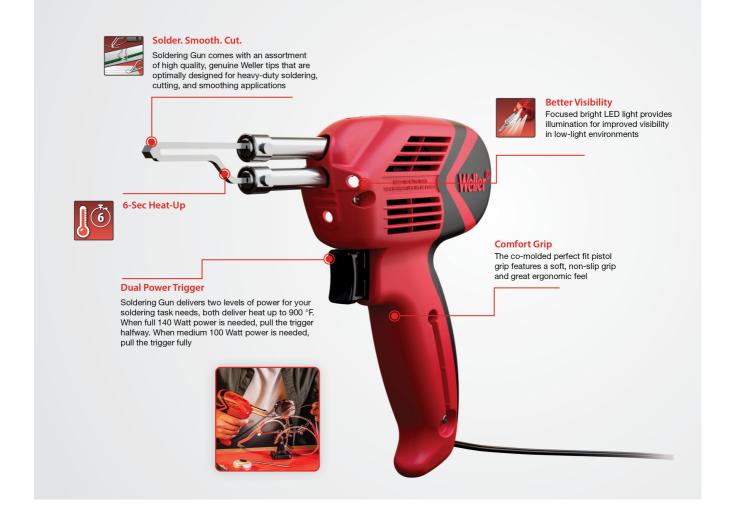

## **KEY FEATURES**

Solder. Smooth. Cut.:

6 Second Heat-up:

Better Visibility:

**Dual Power Trigger:** 

Comfort Grip:

Scope of delivery:

Soldering Gun comes with an assortment of high quality, genuine Weller tips that are optimally designed for heavy-duty soldering, cutting, and smoothing applications

Focused bright LED light provides illumination for improved visibility in low-light environments

Soldering Gun delivers two levels of power for your soldering task needs, both deliver heat up to 900 °F. When full 140 Watt power is needed, pull the trigger halfway. When medium 100 Watt power is

needed, pull the trigger fully

The co-molded perfect fit pistol grip features a soft, non-slip grip and great ergonomic feel

Soldering Gun, storage case, 1X soldering tip (T0054000299), 1X cutting tip (T0054000399), and 1X