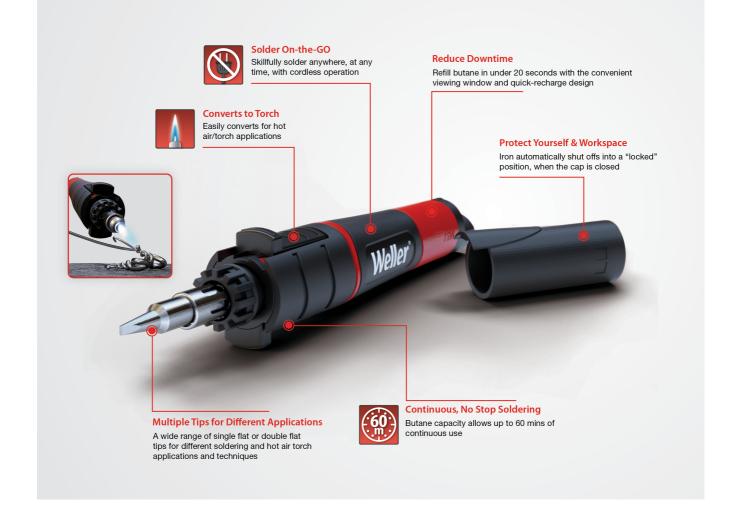

## **KEY FEATURES**

Skillfully solder anywhere, at any time, with cordless operation Solder On-the-GO:

Reduce Downtime: Refill butane in under 20 seconds with the convenient viewing window and quick-recharge design

Butane capacity allows up to 60 mins of continuous use Continous, No Stop Soldering:

Converts to Torch: Easily converts for hot air/torch applications

Multiple Tips for Different A wide range of single flat or double flat tips for different soldering and hot air torch applications and

**Applications:** techniques

Save time and effort by easily swapping tips without the need of a tool No Tool Tip Change: Protect Yourself & Workspace: Iron automatically shut offs into a "locked" position, when the cap is closed