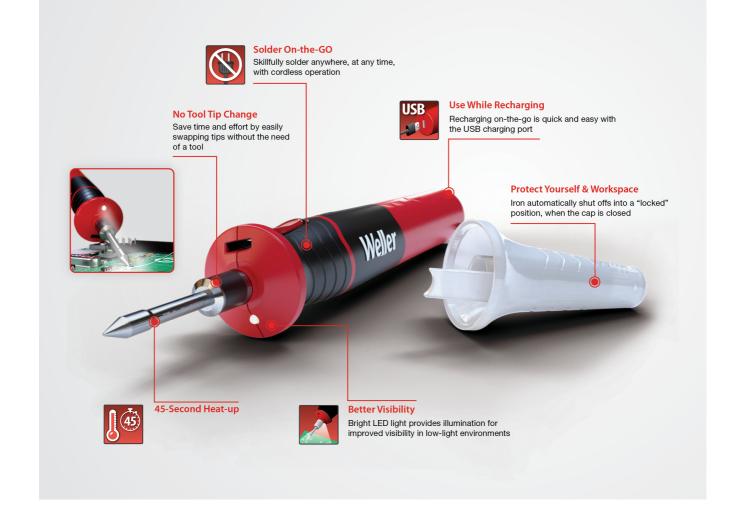

### **KEY FEATURES**

Solder On-the-GO: Skillfully solder anywhere, at any time, with cordless operation Use While Recharging: Recharging on-the-go is quick and easy with the USB charging port

45 Second Heat-up:

Better Visibility: Bright LED light provides illumination for improved visibility in low-light environments

No Tool Tip Change: Save time and effort by easily swapping tips without the need of a tool Protect Yourself & Workspace: Iron automatically shut offs into a "locked" position, when the cap is closed