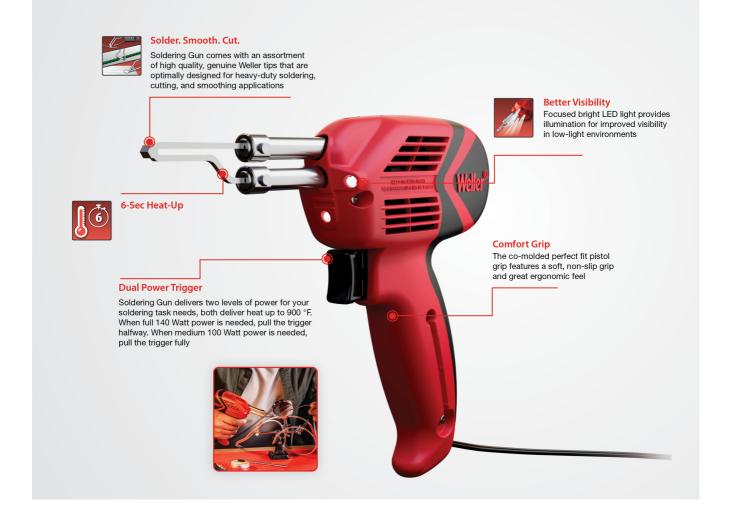

## **KEY FEATURES**

Solder. Smooth. Cut.:

6 Second Heat-up:

Better Visibility:

**Dual Power Trigger:** 

Comfort Grip:

Soldering Gun comes with an assortment of high quality, genuine Weller tips that are optimally

designed for heavy-duty soldering, cutting, and smoothing applications

Focused bright LED light provides illumination for improved visibility in low-light environments

Soldering Gun delivers two levels of power for your soldering task needs, both deliver heat up to 900

°F. When full 140 Watt power is needed, pull the trigger halfway. When medium 100 Watt power is needed, pull the trigger fully

The co-molded perfect fit pistol grip features a soft, non-slip grip and great ergonomic feel