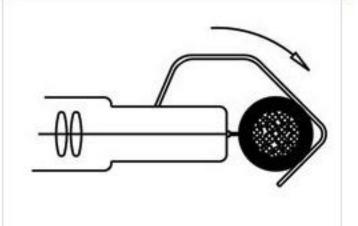

## SC 1/S

SC 1/S: Cable stripper with adjustable internal blade for Ø 4-16mm cables. Supplied with internal spare blade.

How to use it

| Order code | ESD order code | Cables Ø mm | Weight (gr) | Length (mm) |     |
|------------|----------------|-------------|-------------|-------------|-----|
| SC 1/S     | _              | 4-16        | 70          | 140         | (2) |