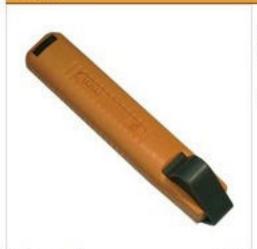

## SC 1/S

SC 1/S: Cable stripper with adjustable internal blade for Ø 4-16mm cables. Supplied with internal spare blade.

How to use it

| Order code | ESD order code | Cables Ø mm | Weight (gr) | Length (mm) |     |
|------------|----------------|-------------|-------------|-------------|-----|
| SC 1/S     | _              | 4-16        | 70          | 140         | (2) |