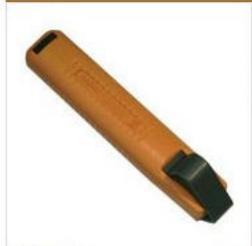

## SC 2/S

SC 2/S: Cable stripper with adjustable internal blade for Ø 8-28mm cables. Supplied with internal spare blade.

How to use it

| Order code | ESD order code | Cables Ø mm | Weight (gr) | Length (mm) |     |
|------------|----------------|-------------|-------------|-------------|-----|
| SC 2/S     | -              | 8-28        | 70          | 140         | 111 |