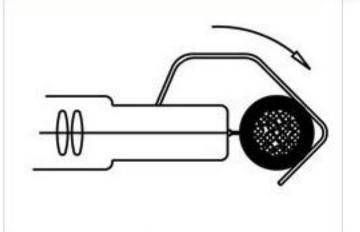

## SC 2/S

SC 2/S: Cable stripper with adjustable internal blade for Ø 8-28mm cables. Supplied with internal spare blade.

How to use it

| Order code | ESD order code | Cables Ø mm | Weight (gr) | Length (mm) |     |
|------------|----------------|-------------|-------------|-------------|-----|
| SC 2/S     | -              | 8-28        | 70          | 140         | 111 |