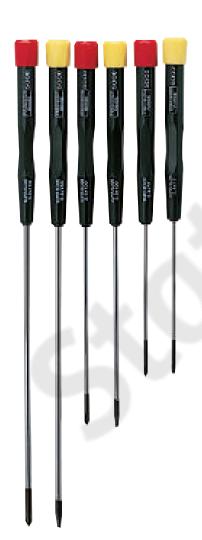

## 6 PCS Precision Screwdriver Set

- A 6 piece screwdriver set with 3 flat blades and 3 philips screwdrivers.
- The screwdrivers have long shafts and are ideal for reaching recessed screws in electronic equipment.
- Handles are made from molded plastic and incorporate finger grips.
- Shafts are made from AISI 6150 Cr-V steel

| Contents              |            | Bit length |
|-----------------------|------------|------------|
| <b>(+)</b>            | #0 (Ø 2.4) | 75 mm      |
| <b>(+)</b>            | #1 (Ø 3.0) | 100 mm     |
| <b>(+)</b>            | #1 (Ø 3.8) | 150mm      |
| $\overline{\bigcirc}$ | 2.4        | 75mm       |
| $\ominus$             | 3.0        | 100mm      |
| $\overline{\bigcirc}$ | 3.8        | 150mm      |