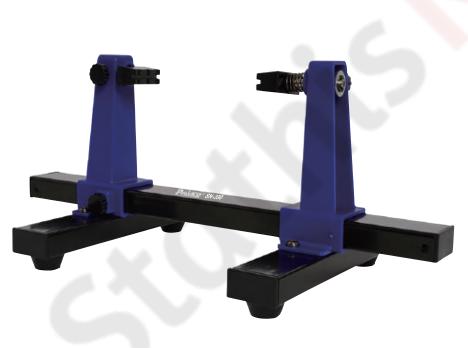

## Adjustable Soldering Clamp Holder

## Max. Open 200mm Allow 360° Rotation

## **Features**

Rigid metal structure • Rubber pad • 2 adjustable ABS grip • 4 different thicknesses • Lightweight design

4 different thickness holders

Allows 360 degrees rotation and can be secured in any position

| Material             | Max. circuit board size | Circuit board thick      | Dimensions             | Individual packing |
|----------------------|-------------------------|--------------------------|------------------------|--------------------|
| ABS arm + metal base | 20 x 14 cm              | 1.2 /1.8 /2.0 /<br>3.0mm | 30 x 16.5 x<br>12.5 cm | Color box          |