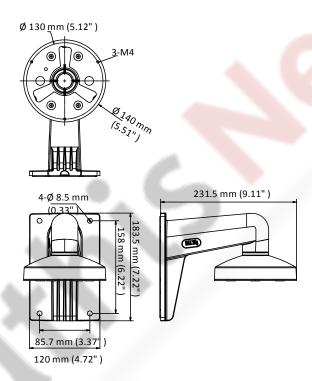

### **Dimension**

## **Parameter**

| Model      | DS-1273ZJ-140-DM45                                    |
|------------|-------------------------------------------------------|
| Parameters | Wall Mount                                            |
| Appearance | Hikvision White                                       |
| Material   | Aluminum Alloy                                        |
| Dimension  | Ø 140 mm × 183.5 mm × 231.5mm (5.51" × 7.22" × 9.11") |
| Weight     | 907 g (2.0 lb.)                                       |