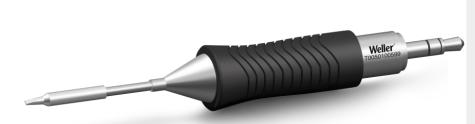

## **RTM 010 S**

Product no.: T0050100599

- Widest range of geometrics and sizes Covers all standard applications. One tool meets all operational needs.
- Active tip technology Fastest heat-up and recovery time, sensor close to the solder tip, excellent heat transfer. No downtime, continuing workflow, excellent results
- Digital tool for data storage Motion activated usage sensor for energy control and data storage
- > Patented tip & grip design Only soldering tip on the market which can be changed without a tool. 20% faster change than leading competitors.