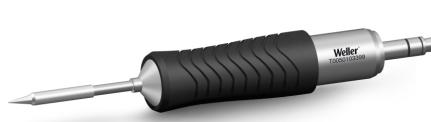

## **RTP 002 C**

Product no.: T0050103399

control

- Active tip technology Fastest heat-up and recovery time, sensor close to the solder tip, excellent heat transfer. No downtime, continuing workflow, excellent results
- Digital tool for data storage Motion activated usage sensor for energy control and data storage
- > Patented tip & grip design Only soldering tip on the market which can be changed without a tool. 20% faster change than leading competitors.