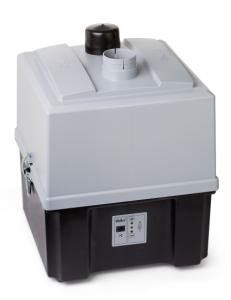

## Zero Smog TL

Product no.: FT91013699N

# Benefits

- Automated filter change notification system
- Easily operated and easy filter replacement
- Longer service life due to exceptionally large filter surface
- For connection to a WX / WT station a WT Hub is needed
- Taking you to the next level in removing dangerous gases and particles

### Weller

| Fechnical Data                      |                                                          |
|-------------------------------------|----------------------------------------------------------|
|                                     |                                                          |
| Dimensions L x W x H (mm)           | 335 x 330 x 445                                          |
| Dimensions L x W x H<br>(inches)    | 13.19 x 12.9 x 17.52                                     |
| Weight (approx.) in kg              | 9                                                        |
| Voltage                             | 220-240 V (50/60 Hz)                                     |
| Power                               | 120 W                                                    |
| Noise level (distance 1 m)<br>dB(A) | <50                                                      |
| Max. vacuum                         |                                                          |
| Capacity m³/h                       | 190                                                      |
| Pre-filter                          | Fine dust prefilter F7                                   |
| Compact filter                      | Particle filter H13 and granular activated carbon filter |
| Max. capacity                       | 1–2 workstations                                         |
| RS232 interface (remote control)    |                                                          |
| USB port                            |                                                          |
| WX-compatible                       | on                                                       |