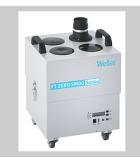

## Zero Smog TL

Product no.: FT91013699N

# Benefits

- Automated filter change notification system
- Easily operated and easy filter replacement
- Longer service life due to exceptionally large filter surface
- For connection to a WX / WT station a WT Hub is needed
- Taking you to the next level in removing dangerous gases and particles

### Weller

| Fechnical Data                      |                                                          |
|-------------------------------------|----------------------------------------------------------|
|                                     |                                                          |
| Dimensions L x W x H (mm)           | 335 x 330 x 445                                          |
| Dimensions L x W x H<br>(inches)    | 13.19 x 12.9 x 17.52                                     |
| Weight (approx.) in kg              | 9                                                        |
| Voltage                             | 220-240 V (50/60 Hz)                                     |
| Power                               | 120 W                                                    |
| Noise level (distance 1 m)<br>dB(A) | <50                                                      |
| Max. vacuum                         |                                                          |
| Capacity m³/h                       | 190                                                      |
| Pre-filter                          | Fine dust prefilter F7                                   |
| Compact filter                      | Particle filter H13 and granular activated carbon filter |
| Max. capacity                       | 1–2 workstations                                         |
| RS232 interface (remote control)    |                                                          |
| USB port                            |                                                          |
| WX-compatible                       | on                                                       |