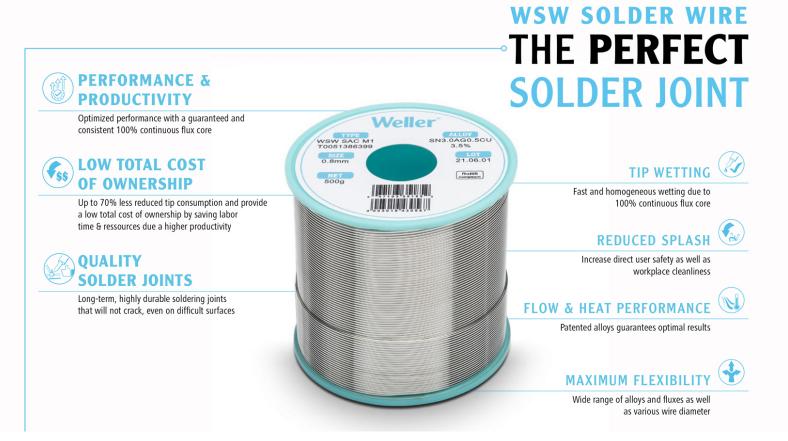

## WSW SC M1 1,0mm, 500g, SN0,7CU3,5%

Product number: T0051387499 SC M1 Solder Wire, Ø 1,0mm, 500g

- Diameter: 1.0 mm / 0.039 inch, Weight: 500 g / 17.637 oz
- Alloy Sn99.3Cu0.7, Flux content 3.5%
- Silver free alloy = cost effective
- Guaranteed 100% continuous flux core
- Reduced Fe leaching to increase tip life time and reduce tip consumption by up to 70%.
- Very fast wetting even on difficult surfaces, as dirty and oxidized materials
- Applicable on dirty and oxidized materials
- High soldering temperatures possible
- Excellent melting characteristics
- Reduced splash of flux & No-Clean flux

## The Perfect Solder Joint.

Designed to enhance the quality of all your soldering jobs, Weller WSW increases productivity, and optimizes your soldering performance. With a guaranteed 100% continuous flux core, combined with pure first metal melting, WSW enables long-term, highly durable solder joints without cracking, even on difficult surfaces.

| Alloy                                                     | Sn0.7Cu              |
|-----------------------------------------------------------|----------------------|
| Solder wire Ø mm                                          | 1.0                  |
| Solder wire Ø Inch                                        | 0.039                |
| Temperature range °C                                      | 228                  |
| Temperature range °F                                      | 442.4                |
| Flux proportion                                           | 3.5%                 |
| Total length solder wire in yard                          | 114.86               |
| Reduced Splash                                            | on                   |
| Use of 100% first melt for production                     | on                   |
| No-clean solder wire (no residual flux cleaning necessary | on                   |
| Halide containing                                         | on                   |
| Halide free                                               |                      |
| WSW category                                              | Leadfree solder wire |
| 100% continuous flux core                                 | on                   |
| Flux classification                                       | M1                   |
| Total length solder wire in m                             | 105.03               |
| RoHS compliant                                            | on                   |
| Weight in g                                               | 500                  |
| Weight in oz                                              | 17.637               |
| Dimensions W x L x H                                      | 63 x 65              |
| Dimensions L x W x H (inches)                             | 2.4803 x 2.5590      |