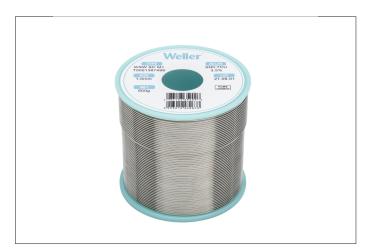

## WSW SC M1 1,0mm, 500g, SN0,7CU3,5%

Product number: T0051387499 SC M1 Solder Wire, Ø 1,0mm, 500g

- Diameter: 1.0 mm / 0.039 inch, Weight: 500 g / 17.637 oz
- Alloy Sn99.3Cu0.7, Flux content 3.5%
- Silver free alloy = cost effective
- Guaranteed 100% continuous flux core
- Reduced Fe leaching to increase tip life time and reduce tip consumption by up to 70%.
- Very fast wetting even on difficult surfaces, as dirty and oxidized materials
- Applicable on dirty and oxidized materials
- High soldering temperatures possible
- Excellent melting characteristics
- Reduced splash of flux & No-Clean flux

## The Perfect Solder Joint.

Designed to enhance the quality of all your soldering jobs, Weller WSW increases productivity, and optimizes your soldering performance. With a guaranteed 100% continuous flux core, combined with pure first metal melting, WSW enables long-term, highly durable solder joints without cracking, even on difficult surfaces.

| Alloy                                                     | Sn0.7Cu              |
|-----------------------------------------------------------|----------------------|
| Solder wire Ø mm                                          | 1.0                  |
| Solder wire Ø Inch                                        | 0.039                |
| Temperature range °C                                      | 228                  |
| Temperature range °F                                      | 442.4                |
| Flux proportion                                           | 3.5%                 |
| Total length solder wire in yard                          | 114.86               |
| Reduced Splash                                            | on                   |
| Use of 100% first melt for production                     | on                   |
| No-clean solder wire (no residual flux cleaning necessary | on                   |
| Halide containing                                         | on                   |
| Halide free                                               |                      |
| WSW category                                              | Leadfree solder wire |
| 100% continuous flux core                                 | on                   |
| Flux classification                                       | M1                   |
| Total length solder wire in m                             | 105.03               |
| RoHS compliant                                            | on                   |
| Weight in g                                               | 500                  |
| Weight in oz                                              | 17.637               |
| Dimensions W x L x H                                      | 63 x 65              |
| Dimensions L x W x H (inches)                             | 2.4803 x 2.5590      |