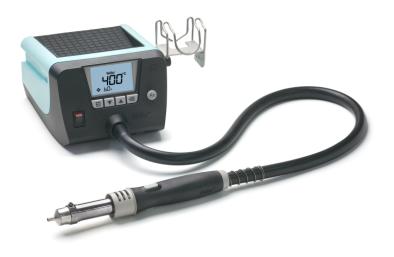

- > 900 W Hot air station for simple repair and heating tasks
  - Modern and intuitive operational concept thanks to clear menu structure
  - Reduced footprint thanks to stackability
  - > Electronical controlled temperature
  - Acurate adjustment of hot air through bruschless turbine
  - > Up to 5 pre-sets which can be automatically run in a profile
  - > Housing cover useable as storage
  - > Lock function
  - Unit inkl. safety rest and fixed hot air iron

## Weller

| Technical Data                            |                                  |
|-------------------------------------------|----------------------------------|
| Dimensions W x D x H (mm)                 | 212 x 172 x 122 mm               |
| Dimensions W x D x H (Inch)               | 8,35 x 6,77 x 4,80 lnch          |
| Weight (ca) in kg                         | 1,95 kg                          |
| Voltage                                   | 230 V                            |
| Power output                              | 900 W                            |
| Channels                                  | 1                                |
| Temperature range (depends<br>on tool) °C | 50 - 600                         |
| Temperature range (depends on tool) °F    | 100 - 1000                       |
| Temperature accuracy °C                   | ± 30                             |
| Temperature accuracy °F                   | ± 54                             |
| Temperature stability °C                  |                                  |
| Temperature stability °F                  |                                  |
| Equipotential bonding                     |                                  |
| Display                                   | Graphical backlit LC-Display     |
| Air consumption l/min                     |                                  |
| Operating pressure                        | Na                               |
| Capacity l/min                            | 5 - 60   / 20°C5 - 110   / 300°C |
| Vacuum                                    | Na                               |