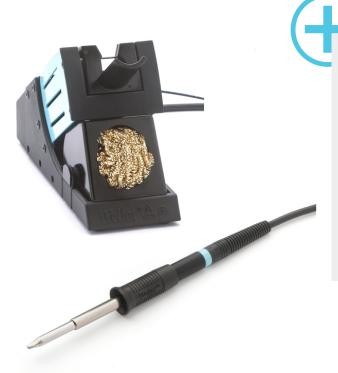

## WP120 Set

Product no.: T0052919499N

## Benefits

- > Soldering Iron 120 W, 24 V
- For small and large components (High Mass) with high energy demand
- Allrounder for WT stations and WR rework stations
- Interchangeable XT soldering tips at low cost prices
- Power Response heating technology with improved sensor position
- > Fast reaction time

| Active Tip heating element technology     |                                                                 |
|-------------------------------------------|-----------------------------------------------------------------|
| Power Response heating element technology | on                                                              |
| Silver Line heating element technology    |                                                                 |
| Voltage                                   | 24 V                                                            |
| Power                                     | 120 W                                                           |
| Tip range                                 | XT, XT Soldering head                                           |
| Supply unit                               | PUD 121, PU WAD 101IG, WD 1M, WR 2, WR 3M, WR 3ME, WT 1H, WT 2M |
| WX-compatible                             |                                                                 |
| Temperature range °C                      | 50 - 450                                                        |
| Temperature range °F                      | 150 - 850                                                       |
| Heating time                              | 14                                                              |
| Safety rest                               | WDH 10T (T0051516199N)                                          |
| Safety rest (optional)                    |                                                                 |
| Barrel                                    | T0058763709, T0058765802                                        |
| Integrated direct extraction              |                                                                 |