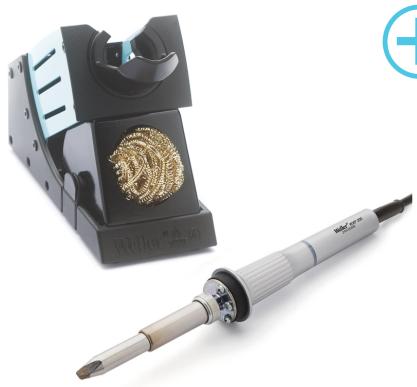

## WXP 200 Set

Product no.: T0052920699N

Benefits

- > Intelligent soldering iron 200 W, 24 V
- For very large components (Shielding) with high/ medium energy demand
- Most efficient soldering iron for WX stations
- Parameter memory such as standby temperatures, automatic switch-off time
- Reduces total costs of ownership due to motion sensor
- Visual process control through LED signal function
- Interchangeable XHT soldering tips at low cost prices
- Power Response heating technology with improved sensor position
- > Fast reaction time

| Active Tip heating element technology     |                      |
|-------------------------------------------|----------------------|
| Power Response heating element technology | on                   |
| Silver Line heating element technology    |                      |
| Voltage                                   | 24 V                 |
| Power                                     | 200 W                |
| Tip range                                 | XHT                  |
| Supply unit                               |                      |
| WX-compatible                             | on                   |
| Temperature range °C                      | 100 - 450            |
| Temperature range °F                      | 200 - 850            |
| Heating time                              | 19                   |
| Safety rest                               | WDH 31 (T0051515899) |
| Safety rest (optional)                    | WDH 31 (T0051515899) |
| Barrel                                    | T0058763725          |
| Integrated direct extraction              |                      |
|                                           |                      |