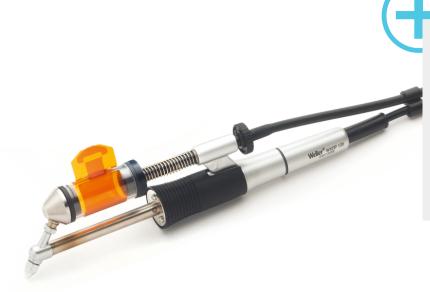

# **WXDP 120 Robust**

Code No.: T0051320699N

### **Benefits**

- > 120 W, 24 V
- > Integrated solder-deflector
- > Heat up time 35 sec only, set-back function
- > With excenter fixture
- Safety rest must be ordered separately.

## Weller

| Active Tip Heating element technology     |                      |
|-------------------------------------------|----------------------|
| Power Response Heating element technology |                      |
| Silver Line Heating element technology    |                      |
| Voltage                                   | 24 V                 |
| Heating output                            | 120 W                |
| Tip family                                | XDS, XDSL            |
| Power unit                                | WXD 2, WXR 3         |
| WX compatible                             | on                   |
| Temperature range °C                      | 100 - 450            |
| Temperature range °F                      | 200 - 850            |
| Heat-up time                              | 35                   |
| Safety rest                               | WDH 70 (T0051517299) |
| Safety rest (optional)                    | WDH 70 (T0051517299) |
| Barrel                                    |                      |
| Integrated tip extraction                 |                      |
|                                           |                      |