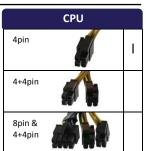

| Peripherals |       |   |  |  |
|-------------|-------|---|--|--|
| Sata        |       | 2 |  |  |
| Molex       | 0003  | 3 |  |  |
| Floppy      | 49.00 | 1 |  |  |