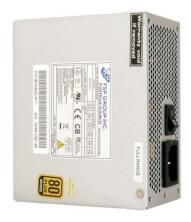

## FSP300-60GHS 85+

9PA300CW11

## Features:

This SFX form factor PSU has a real power rating of 300W (continuous @ 50°C) and has 80 PLUS® Bronze certification, which guarantees a minimum efficiency of 82%.

The cooling fan of the FSP300-60GHS has a ball bearing to extend its lifetime and it's located on the bottom side to help reduce the overall noise level of the system.

- 80 PLUS® Bronze certification • SFX size: 100 x 125 x 63.5mm
- Full range & Active PFC (>0.9 @ full load)
- ErP 2013 compliant (<0.5W @ standby)
- Low ripple & noise
- OVP, OCP & SCP protection

| Output Table              |     |                          |                                                    |                                                                          |                                                                                                   |                                                                                                     |                                                                                                                       |  |
|---------------------------|-----|--------------------------|----------------------------------------------------|--------------------------------------------------------------------------|---------------------------------------------------------------------------------------------------|-----------------------------------------------------------------------------------------------------|-----------------------------------------------------------------------------------------------------------------------|--|
| 90~265V, 3.5A~2A, 47~63Hz |     |                          |                                                    |                                                                          |                                                                                                   |                                                                                                     |                                                                                                                       |  |
| +3.3V                     | +5V | +12V1                    | +12V2                                              | +12V3                                                                    | +12V4                                                                                             | -12V                                                                                                | +5Vsb                                                                                                                 |  |
| 21A                       | 20A | 14A                      | 19A                                                | -                                                                        | -                                                                                                 | 0.5A                                                                                                | 3A                                                                                                                    |  |
| 103W                      |     |                          | 228                                                |                                                                          | 21W                                                                                               |                                                                                                     |                                                                                                                       |  |
| 300W                      |     |                          |                                                    |                                                                          |                                                                                                   |                                                                                                     |                                                                                                                       |  |
| -                         |     |                          |                                                    |                                                                          |                                                                                                   |                                                                                                     |                                                                                                                       |  |
| Depth                     |     |                          | Width                                              |                                                                          |                                                                                                   | Height                                                                                              |                                                                                                                       |  |
| 100                       |     |                          | 125                                                |                                                                          |                                                                                                   | 63.5                                                                                                |                                                                                                                       |  |
| 20%                       |     |                          | 50%                                                |                                                                          |                                                                                                   | 100%                                                                                                |                                                                                                                       |  |
| 83.51%                    |     |                          | 85.92%                                             |                                                                          |                                                                                                   | 83.19%                                                                                              |                                                                                                                       |  |
|                           | 21A | 21A 20A  103W  Depth 100 | +3.3V +5V +12V1  21A 20A 14A  103W  Depth 100  20% | +3.3V +5V +12V1 +12V2  21A 20A 14A 19A  103W 228  300  Depth Win  100 12 | +3.3V +5V +12V1 +12V2 +12V3  21A 20A 14A 19A -  103W 228W  300W  -  Depth Width  100 125  20% 50% | +3.3V +5V +12V1 +12V2 +12V3 +12V4  21A 20A 14A 19A  103W 228W  300W   Depth Width  100 125  20% 50% | +3.3V +5V +12V1 +12V2 +12V3 +12V4 -12V  21A 20A 14A 19A 0.5A  103W 228W 21  300W  -  Depth Width Height  100 125 63.5 |  |