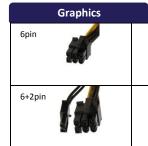

| Peripherals |       |   |  |  |
|-------------|-------|---|--|--|
| Sata        |       | 2 |  |  |
| Molex       | 0003  | 3 |  |  |
| Floppy      | 49.00 | 1 |  |  |