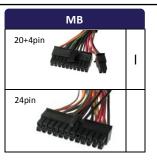

| Peripherals |       |   |  |  |
|-------------|-------|---|--|--|
| Sata        |       | 2 |  |  |
| Molex       | 0003  | 3 |  |  |
| Floppy      | 49.00 | 1 |  |  |