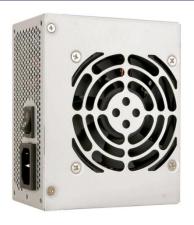

## FSP300-60GHS 85+

9PA300CW11

## Features:

This SFX form factor PSU has a real power rating of 300W (continuous @ 50°C) and has 80 PLUS® Bronze certification, which guarantees a minimum efficiency of 82%.

The cooling fan of the FSP300-60GHS has a ball bearing to extend its lifetime and it's located on the bottom side to help reduce the overall noise level of the system.

- 80 PLUS® Bronze certification • SFX size: 100 x 125 x 63.5mm
- Full range & Active PFC (>0.9 @ full load)
- ErP 2013 compliant (<0.5W @ standby)
- Low ripple & noise
- OVP, OCP & SCP protection

| Output Table              |     |                          |                                                    |                                                                          |                                                                                                   |                                                                                                     |                                                                                                                       |  |
|---------------------------|-----|--------------------------|----------------------------------------------------|--------------------------------------------------------------------------|---------------------------------------------------------------------------------------------------|-----------------------------------------------------------------------------------------------------|-----------------------------------------------------------------------------------------------------------------------|--|
| 90~265V, 3.5A~2A, 47~63Hz |     |                          |                                                    |                                                                          |                                                                                                   |                                                                                                     |                                                                                                                       |  |
| +3.3V                     | +5V | +12V1                    | +12V2                                              | +12V3                                                                    | +12V4                                                                                             | -12V                                                                                                | +5Vsb                                                                                                                 |  |
| 21A                       | 20A | 14A                      | 19A                                                | -                                                                        | -                                                                                                 | 0.5A                                                                                                | 3A                                                                                                                    |  |
| 103W                      |     |                          | 228                                                |                                                                          | 21W                                                                                               |                                                                                                     |                                                                                                                       |  |
| 300W                      |     |                          |                                                    |                                                                          |                                                                                                   |                                                                                                     |                                                                                                                       |  |
| -                         |     |                          |                                                    |                                                                          |                                                                                                   |                                                                                                     |                                                                                                                       |  |
| Depth                     |     |                          | Width                                              |                                                                          |                                                                                                   | Height                                                                                              |                                                                                                                       |  |
| 100                       |     |                          | 125                                                |                                                                          |                                                                                                   | 63.5                                                                                                |                                                                                                                       |  |
| 20%                       |     |                          | 50%                                                |                                                                          |                                                                                                   | 100%                                                                                                |                                                                                                                       |  |
| 83.51%                    |     |                          | 85.92%                                             |                                                                          |                                                                                                   | 83.19%                                                                                              |                                                                                                                       |  |
|                           | 21A | 21A 20A  103W  Depth 100 | +3.3V +5V +12V1  21A 20A 14A  103W  Depth 100  20% | +3.3V +5V +12V1 +12V2  21A 20A 14A 19A  103W 228  300  Depth Win  100 12 | +3.3V +5V +12V1 +12V2 +12V3  21A 20A 14A 19A -  103W 228W  300W  -  Depth Width  100 125  20% 50% | +3.3V +5V +12V1 +12V2 +12V3 +12V4  21A 20A 14A 19A  103W 228W  300W   Depth Width  100 125  20% 50% | +3.3V +5V +12V1 +12V2 +12V3 +12V4 -12V  21A 20A 14A 19A 0.5A  103W 228W 21  300W  -  Depth Width Height  100 125 63.5 |  |