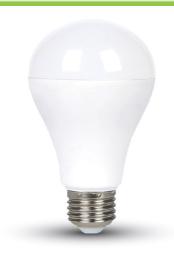

130

 Item No
 :
 VT-2017

 SKU Code
 :
 4397

 Watts
 :
 17

 EQ. Watts
 :
 120

 Base / holder
 :
 E27

**Voltage** : 220-240V,50Hz

 Lumen(Im)
 : 1800

 Color Temperature
 : 4500K

 Beam Angle
 : 130

 Commercial type
 : A65

 PF
 : >0.5

 LED Chip Type
 : SMD

 CRI
 : >80

Certification : EMC,LVD,ROHS

Body type : THERMAL PLASTIC

A+

Dimmable : No

**Energy rating label** 

Life Time : 20,000 HOURS

Operation Temperature : -20~50'C

**EAN code** : 3800157605007 **Unit size** : 65mm x 130mm

Packing details : 200.00
Unit cbm : 0.00010