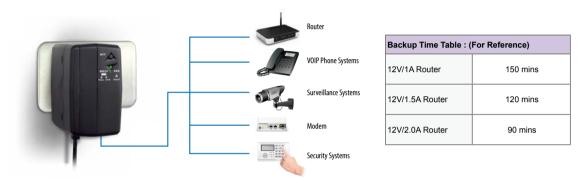

## ePower DC UPS

- Built-in Li-ion battery
- Microprocessor controller guarantees high reliability
- Auto start when plugged in
- Manual power off switch
- Multi-color indicator
- Overload, short-circuit, over-charge and over-discharge protection