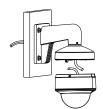

#### **Installation Step:**

 Choose the appropriate wall to fix the bracket and wire

- A: Cable entry hole
- (5) Check the hole site and fix adaptor to cap

② Fix cap to bracket and complete wiring

Unit: mm

- B: Fastening screw
- 6 Connect the cable and fix dome camera to cap

③ Screw up and fix the cap

⑦ Rotate the dome camera moderately and screw up the fastening screw

D: Fastening screw of dome camera

④ Take adaptor from the packaging of bracket

- C: Bayonet of adaptor
- ⑧ Installation complete