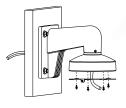

③ Screw up and fix the cap

⑦ Rotate the dome camera moderately and screw up the fastening screw

D: Fastening screw of dome camera

④ Take adaptor from the packaging of bracket

- C: Bayonet of adaptor
- ⑧ Installation complete