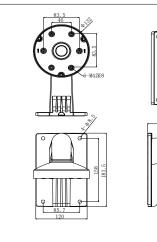

#### **Dimension:**

## Parameter:

| Model       | DS-1273ZJ-130(-TRL)                    |
|-------------|----------------------------------------|
|             | Wall Mounting Bracket for              |
| Parameters  | Dome Camera (with adaptor plate)       |
| Appearance  | H <mark>ikv</mark> ision White         |
| Range of    | Suitable for dome camera wall mounting |
| Application |                                        |
| Material    | Aluminum Alloy                         |
| Dimension   | Ф 132×183.5×228.5mm                    |
| Weight      | 870g                                   |
|             |                                        |