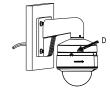

#### **Installation Step:**

 Choose the appropriate wall to fix the bracket and wire

- A: Cable entry hole
- (5) Check the hole site and fix adaptor to cap

② Fix cap to bracket and complete wiring

Unit: mm

- B: Fastening screw
- 6 Connect the cable and fix dome camera to cap

③ Screw up and fix the cap

⑦ Rotate the dome camera moderately and screw up the fastening screw

D: Fastening screw of dome camera

④ Take adaptor from the packaging of bracket

- C: Bayonet of adaptor
- ⑧ Installation complete