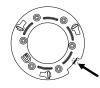

③ Screw up and fix the cap

⑦ Rotate the dome camera moderately and screw up the fastening screw

D: Fastening screw of dome camera

④ Take adaptor from the packaging of bracket

- C: Bayonet of adaptor
- ⑧ Installation complete