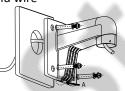

#### **Installation Step:**

 Choose the appropriate wall to fix the bracket and wire

- A: Cable entry hole
- (5) Check the hole site and fix adaptor to cap

② Fix cap to bracket and complete wiring

Unit: mm

- B: Fastening screw
- 6 Connect the cable and fix dome camera to cap