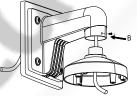

#### **Installation Step:**

 Choose the appropriate wall to fix the bracket and wire

- A: Cable entry hole
- (5) Check the hole site and fix adaptor to cap

② Fix cap to bracket and complete wiring

Unit: mm

- B: Fastening screw
- 6 Connect the cable and fix dome camera to cap

③ Screw up and fix the cap

⑦ Rotate the dome camera moderately and screw up the fastening screw

D: Fastening screw of dome camera

④ Take adaptor from the packaging of bracket

- C: Bayonet of adaptor
- ⑧ Installation complete