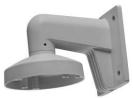

# DS-1273ZJ-130(-TRL)

Wall Mounting Bracket for Dome Camera

## Parameter:

| Model       | DS-1273ZJ-130(-TRL)                    |
|-------------|----------------------------------------|
|             | Wall Mounting Bracket for              |
| Parameters  | Dome Camera (with adaptor plate)       |
| Appearance  | H <mark>ikv</mark> ision White         |
| Range of    | Suitable for dome camera wall mounting |
| Application |                                        |
| Material    | Aluminum Alloy                         |
| Dimension   | Ф 132×183.5×228.5mm                    |
| Weight      | 870g                                   |
|             |                                        |