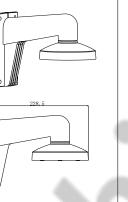

# DS-1273ZJ-130(-TRL)

Wall Mounting Bracket for Dome Camera

#### (with adaptor plate)

### Features:

- Aluminum alloy material with surface spray treatment
- The outlet hole makes the feature looks better
- Better water proof design
- Convenient installation coordinating with lower bowl

#### **Dimension:**





#### **Installation Step:**

 Choose the appropriate wall to fix the bracket and wire



- A: Cable entry hole
- (5) Check the hole site and fix adaptor to cap



② Fix cap to bracket and complete wiring

Unit: mm



- B: Fastening screw
- 6 Connect the cable and fix dome camera to cap



#### **Order Model:**



DS-1273ZJ-130(-TRL)

## Parameter:

| Model       | DS-1273ZJ-130(-TRL)                    |
|-------------|----------------------------------------|
|             | Wall Mounting Bracket for              |
| Parameters  | Dome Camera (with adaptor plate)       |
| Appearance  | H <mark>ikv</mark> ision White         |
| Range of    | Suitable for dome camera wall mounting |
| Application |                                        |
| Material    | Aluminum Alloy