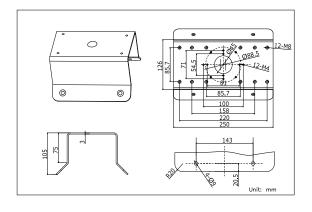

## Dimension:

#### Parameter:

| Model       | DS-1276ZJ                            |
|-------------|--------------------------------------|
| Parameter   | Corner Mount Bracket                 |
| Appearance  | Hikvision White                      |
| Range of    | Adopted with some wall mount bracket |
| Application |                                      |
| Material    | Aluminum Alloy                       |
| Dimension   | 126×105×250mm                        |
| Weight      | 1950g                                |