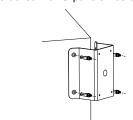

# Installation Step:

① Choose appropriate wall and install the ② Screw up and fix the bracket firmly bracket with expansion bolt

③ Complete the bracket installation and wiring for camera adoption

The bracket can be used with some wall mounting bracket, which is as followed: