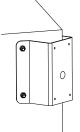

# Installation Step:

① Choose appropriate wall and install the ② Screw up and fix the bracket firmly bracket with expansion bolt

③ Complete the bracket installation and wiring for camera adoption

The bracket can be used with some wall mounting bracket, which is as followed: