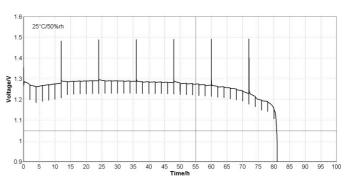

# **Discharge Curve**

According IEC60086-2 (2011)

Standard
1.2 mA current, 5 mA puls for 100 ms every 2 hours

High Drain 2 mA current, 10 mA puls for 100 ms every 2 hours

Information and contents in this data sheet are for reference purpose only. They do not constitute any warranty or representation and are subject to change without notice. For most current information and further details, please contact your Renata representative.