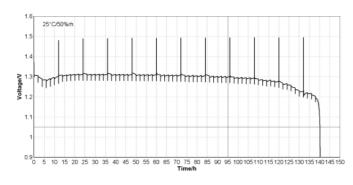

# **Discharge Curve**

According IEC60086-2 (2011)

Standard
1.2 mA current, 5 mA puls for 100 ms every 2 hours

High Drain 2 mA current, 10 mA puls for 100 ms every 2 hours

Information and contents in this data sheet are for reference purpose only. They do not constitute any warranty or representation and are subject to change without notice. For most current information and further details, please contact your Renata representative.