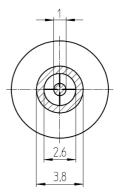

#### **Dimensions**

(according IEC 60086-2)

Diameter 7.9 mm (0,311") Height 3.6 mm (0,142")

Air-intake holes placement