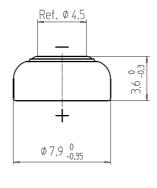

#### **Dimensions**

(according IEC 60086-2)

Diameter 7.9 mm (0,311") Height 3.6 mm (0,142")

Air-intake holes placement