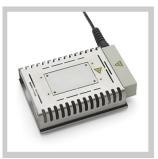

## Zero Smog 4V

Code No.: T0053660699N

# Benefits

- Constant Flow Control (CFC) guarantees automatical air flow regulation for each working place independent of the connected workplaces
- > Electronic filter control with optical and acoustical filter alarm
- > Efficiency test via USB port
- 4 wheels to allow easy movement of the unit
- > Low noise level
- > 4 kits available
- The fume extraction unit Zero Smog 4V (ZS 4V) is easy to install and operate. It is designed for use as a small central system. A powerful, maintenance-free turbine provides continuous fume extraction at a maximum air extraction rate of 230 m3/h. With setting constant flow control the adjustable turbine speed avoiding unnecessary waste of suction power and saving energy.

### Weller

| Technical Data                      |                                                                                 |
|-------------------------------------|---------------------------------------------------------------------------------|
| Dimensions W x D x H (mm)           | 345 x 325 x 505                                                                 |
| Dimensions W x D x H (Inch)         | 13.58 x 12.79 x 19.88                                                           |
| Weight (ca) in kg                   | 19                                                                              |
| Voltage                             | 220-240 V (50/60 Hz)                                                            |
| Heating output                      | 275 VA                                                                          |
| Noise level (distance 1 m)<br>dB(A) | < 48                                                                            |
| Max. vacuum                         |                                                                                 |
| Capacity m³/h                       | 230                                                                             |
| Pre filter                          | Pre filter mat class F7                                                         |
| Cartridge Volume Extraction         | Particle filter H13, Wide band gas filter (50 % Active carbon + 50 % Chemisorb) |
| Max. capacity                       | 1-4 workplaces                                                                  |
| Interface RS232 (Remote control)    | All system functions can be operated and remotely monitored via the RS232 port. |
| USB interface                       | on                                                                              |
| WX compatible                       | on                                                                              |
|                                     |                                                                                 |
|                                     |                                                                                 |