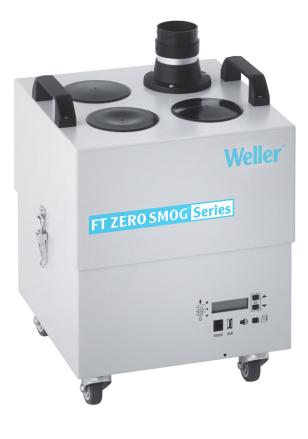

## Zero Smog 4V

Code No.: T0053660699N

# Benefits

- Constant Flow Control (CFC) guarantees automatical air flow regulation for each working place independent of the connected workplaces
- > Electronic filter control with optical and acoustical filter alarm
- > Efficiency test via USB port
- 4 wheels to allow easy movement of the unit
- > Low noise level
- > 4 kits available
- The fume extraction unit Zero Smog 4V (ZS 4V) is easy to install and operate. It is designed for use as a small central system. A powerful, maintenance-free turbine provides continuous fume extraction at a maximum air extraction rate of 230 m3/h. With setting constant flow control the adjustable turbine speed avoiding unnecessary waste of suction power and saving energy.

### Weller

| Technical Data                      |                                                                                 |
|-------------------------------------|---------------------------------------------------------------------------------|
| Dimensions W x D x H (mm)           | 345 x 325 x 505                                                                 |
| Dimensions W x D x H (Inch)         | 13.58 x 12.79 x 19.88                                                           |
| Weight (ca) in kg                   | 19                                                                              |
| Voltage                             | 220-240 V (50/60 Hz)                                                            |
| Heating output                      | 275 VA                                                                          |
| Noise level (distance 1 m)<br>dB(A) | < 48                                                                            |
| Max. vacuum                         |                                                                                 |
| Capacity m³/h                       | 230                                                                             |
| Pre filter                          | Pre filter mat class F7                                                         |
| Cartridge Volume Extraction         | Particle filter H13, Wide band gas filter (50 % Active carbon + 50 % Chemisorb) |
| Max. capacity                       | 1-4 workplaces                                                                  |
| Interface RS232 (Remote control)    | All system functions can be operated and remotely monitored via the RS232 port. |
| USB interface                       | on                                                                              |
| WX compatible                       | on                                                                              |
|                                     |                                                                                 |
|                                     |                                                                                 |