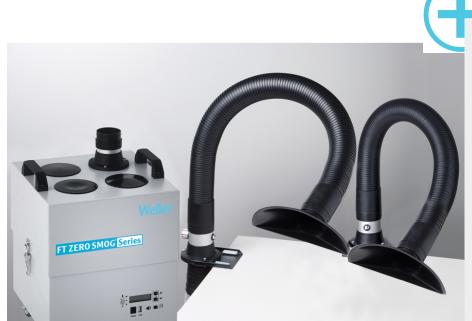

# Zero Smog 4V Kit 2 Funnel

Code No.: T0053664699N

#### Benefits

- Constant Flow Control (CFC) guarantees automatical air flow regulation for each working place independent of the connected workplaces
- > Electronic filter control with optical and acoustical filter alarm
- > Efficiency test via USB port
- > 4 wheels to allow easy movement of the unit
- Remote control via RS 232 port
- Low noise level
- 4 kits available
- The fume extraction unit Zero Smog > 4V Kit 2 Funnel is easy to install and operate. It is designed for use as a small central system. The kit is supplied complete with 2 pcs. hose connector, flexible hose, flexarm, funnel nozzle, valve and bracket, ready for installation at the workplace. A powerful, maintenance-free turbine provides continuous fume extraction at a maximum air extraction rate of 230 m3/h. With setting constant flow control the adjustable turbine speed avoiding unnecessary waste of suction power and saving energy.