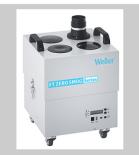

# Zero Smog 4V Kit 2 Funnel

Code No.: T0053664699N

#### Benefits

- Constant Flow Control (CFC) guarantees automatical air flow regulation for each working place independent of the connected workplaces
- > Electronic filter control with optical and acoustical filter alarm
- > Efficiency test via USB port
- > 4 wheels to allow easy movement of the unit
- Remote control via RS 232 port
- Low noise level
- 4 kits available
- The fume extraction unit Zero Smog > 4V Kit 2 Funnel is easy to install and operate. It is designed for use as a small central system. The kit is supplied complete with 2 pcs. hose connector, flexible hose, flexarm, funnel nozzle, valve and bracket, ready for installation at the workplace. A powerful, maintenance-free turbine provides continuous fume extraction at a maximum air extraction rate of 230 m3/h. With setting constant flow control the adjustable turbine speed avoiding unnecessary waste of suction power and saving energy.

## Weller

| Technical Data                      |                                                                                 |
|-------------------------------------|---------------------------------------------------------------------------------|
| Dimensions W x D x H (mm)           | 345 x 325 x 505                                                                 |
| Dimensions W x D x H (Inch)         | 13,58x12,79x19,88                                                               |
| Weight (ca) in kg                   | 19                                                                              |
| Voltage                             | 220 - 240 V, 50/60 Hz                                                           |
| Heating output                      | 275 VA                                                                          |
| Noise level (distance 1 m)<br>dB(A) | < 48                                                                            |
| Max. vacuum                         |                                                                                 |
| Capacity m³/h                       | 230                                                                             |
| Pre filter                          | Pre filter mat class F7                                                         |
| Cartridge Volume Extraction         | Particle filter H13, Wide band gas filter (50 % Active carbon + 50 % Chemisorb) |
| Max. capacity                       | 1-4 workplaces                                                                  |
| Interface RS232 (Remote control)    | All system functions can be operated and remotely monitored via the RS232 port. |
| USB interface                       | on                                                                              |
| WX compatible                       | on                                                                              |
|                                     |                                                                                 |
|                                     |                                                                                 |