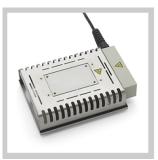

# Zero Smog 4V Kit 2 Funnel

Code No.: T0053664699N

#### Benefits

- Constant Flow Control (CFC) guarantees automatical air flow regulation for each working place independent of the connected workplaces
- > Electronic filter control with optical and acoustical filter alarm
- > Efficiency test via USB port
- > 4 wheels to allow easy movement of the unit
- Remote control via RS 232 port
- Low noise level
- 4 kits available
- The fume extraction unit Zero Smog > 4V Kit 2 Funnel is easy to install and operate. It is designed for use as a small central system. The kit is supplied complete with 2 pcs. hose connector, flexible hose, flexarm, funnel nozzle, valve and bracket, ready for installation at the workplace. A powerful, maintenance-free turbine provides continuous fume extraction at a maximum air extraction rate of 230 m3/h. With setting constant flow control the adjustable turbine speed avoiding unnecessary waste of suction power and saving energy.

## Weller

| Technical Data                      |                                                                                 |
|-------------------------------------|---------------------------------------------------------------------------------|
| Dimensions W x D x H (mm)           | 345 x 325 x 505                                                                 |
| Dimensions W x D x H (Inch)         | 13,58x12,79x19,88                                                               |
| Weight (ca) in kg                   | 19                                                                              |
| Voltage                             | 220 - 240 V, 50/60 Hz                                                           |
| Heating output                      | 275 VA                                                                          |
| Noise level (distance 1 m)<br>dB(A) | < 48                                                                            |
| Max. vacuum                         |                                                                                 |
| Capacity m³/h                       | 230                                                                             |
| Pre filter                          | Pre filter mat class F7                                                         |
| Cartridge Volume Extraction         | Particle filter H13, Wide band gas filter (50 % Active carbon + 50 % Chemisorb) |
| Max. capacity                       | 1-4 workplaces                                                                  |
| Interface RS232 (Remote control)    | All system functions can be operated and remotely monitored via the RS232 port. |
| USB interface                       | on                                                                              |
| WX compatible                       | on                                                                              |
|                                     |                                                                                 |
|                                     |                                                                                 |