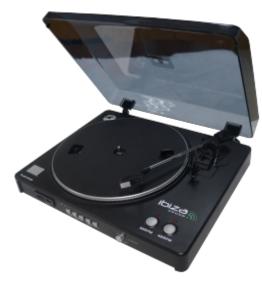

## USB / SD TURNTABLE DECK WITH RECORD FUNCTION

## LP300

Belt-driven deck allowing you to listen to your old favourite 33 and 45 vinyl disks and to record your music on a USB stick or SD card.

• AUDACITY software included

| EAN  | 5420047124685 |
|------|---------------|
| CODE | 15-2332       |

## SPECIFICATIONS TECHNIQUES

| Motor              | Belt-driven DC motor                          |
|--------------------|-----------------------------------------------|
| Start & brake time | Less than 1sec                                |
| Speed control      | 33 1/3, 45 rpm                                |
| Computer interface | Compatible USB 1.1, Windows XP<br>SP3, VISTA, |
| Power supply:      | AC 115/230V, 60/50Hz, user selectable         |
| Consumption        | 418 x 355 x 110 mm                            |
| Dimensions         | 6 Watts                                       |
| Weight             | 2.9 Kg                                        |
|                    |                                               |