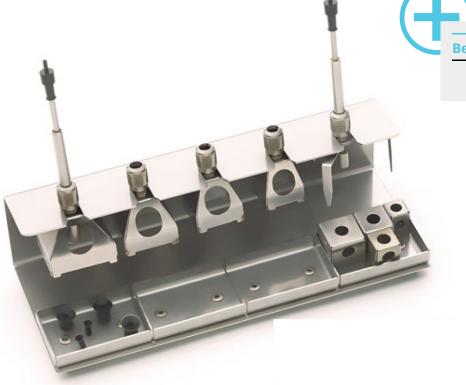

## WRK Set, 20 x 20 mm Reflow housing set 20 x 20 mm, 27 x 27 mm Product no.: T0058761731N