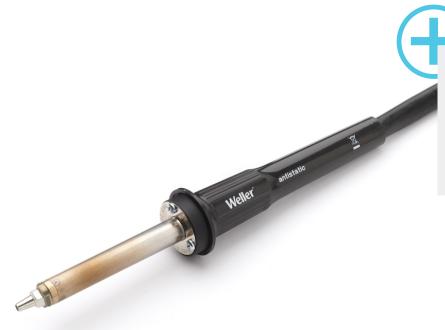

## **HAP 200**

Product no.: T0052711699N

## **Benefits**

- > 200 W, 24 V
- > Temperature range from 50 °C 550 °C
- > Activated by finger switch

| Active Tip heating element technology     |                      |
|-------------------------------------------|----------------------|
| Power Response heating element technology |                      |
| Silver Line heating element technology    |                      |
| Voltage                                   | 24 V                 |
| Power                                     | 200 W                |
| Tip range                                 | F, R, D, Q           |
| Supply unit                               | WR 3M                |
| WX-compatible                             |                      |
| Temperature range °C                      | 50 - 550             |
| Temperature range °F                      | 150 - 950            |
| Heating time                              |                      |
| Safety rest                               |                      |
| Safety rest (optional)                    | WDH 30 (T0051515299) |
| Barrel                                    |                      |
| Integrated direct extraction              |                      |
|                                           |                      |