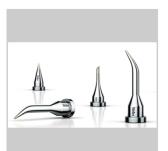

## **WXDP 120**

Code No.: T0051320199N

Weller® withe 130

Fume extraction devices

Preheating plates

Cleaning Consumables

Soldering Tips

## Weller

| Technical Data                            |                      |
|-------------------------------------------|----------------------|
|                                           |                      |
| Active Tip Heating element<br>technology  |                      |
| Power Response Heating element technology |                      |
| Silver Line Heating element technology    |                      |
| Voltage                                   | 24 V                 |
| Heating output                            | 120 W                |
| Tip family                                | XDS, XDSL            |
| Power unit                                | WXD 2, WXR 3         |
| WX compatible                             | on                   |
| Temperature range °C                      | 100 - 450            |
| Temperature range °F                      | 200 - 850            |
| Heat-up time                              | 35                   |
| Safety rest                               | WDH 70 (T0051517299) |
| Safety rest (optional)                    | WDH 70 (T0051517299) |
| Barrel                                    |                      |