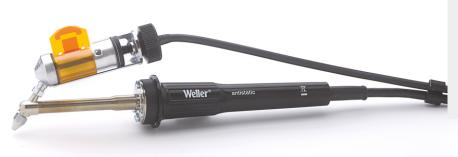

## DSX 120

Product no.: T0051319899N

- > 120 W, 24 V
- > Heat up time 35 sec only, set-back function
- > With excenter fixture
- Safety rest must be ordered separately.

## Weller

| $\mathbf{+}$ |                                           |                      |
|--------------|-------------------------------------------|----------------------|
| ~            | Technical Data                            |                      |
|              | Active Tip heating element technology     |                      |
|              | Power Response heating element technology |                      |
|              | Silver Line heating element technology    |                      |
|              | Voltage                                   | 24 V                 |
|              | Power                                     | 120 W                |
|              | Tip range                                 | XDS, XDSL            |
|              | Supply unit                               | WR 2, WR 3M, WR 3ME  |
|              | WX-compatible                             |                      |
|              | Temperature range °C                      | 50 - 450             |
|              | Temperature range °F                      | 150 - 850            |
|              | Heating time                              | 35                   |
|              | Safety rest                               |                      |
|              | Safety rest (optional)                    | WDH 30 (T0051515299) |
|              | Barrel                                    |                      |
|              | Integrated direct extraction              |                      |