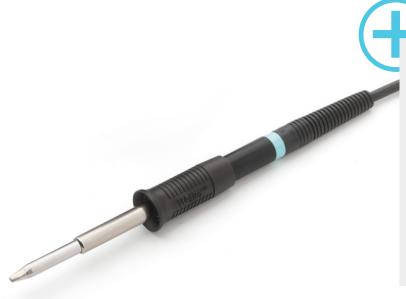

## **WP 120**

Product no.: T0052919399N

## **Benefits**

- > Soldering Iron 120 W, 24 V
- For small and large components (High Mass) with high energy demand
- Allrounder for WT stations and WR rework stations
- Interchangeable XT soldering tips at low cost prices
- Power Response heating technology with improved sensor position
- > Fast reaction time