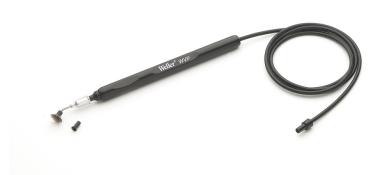

## **Product data sheet**

Adapter for footswitch for WR 3000 and WXR 3 Sets.

## **WVP**

Product no.: T0052918499N

| Dimensions L x W x H (mm)                      |  |
|------------------------------------------------|--|
| Dimensions L x W x H (inches)                  |  |
| Weight (approx.) in kg                         |  |
| Voltage                                        |  |
| Power                                          |  |
| Channels                                       |  |
| Temperature range (depends on tool) °C         |  |
| Temperature range (depends on tool) °F         |  |
| Temperature accuracy °C                        |  |
| Temperature accuracy °F                        |  |
| Temperature accuracy for hot air °C            |  |
| Temperature accuracy for hot air °F            |  |
| Temperature stability °C                       |  |
| Temperature stability °F                       |  |
| Equipotential bonding socket                   |  |
| Display                                        |  |
| Additional vacuum pump                         |  |
| Max. hot air flow rate I/min (depends on tool) |  |
| Capacity I/min                                 |  |
| Max. vacuum                                    |  |
| Interface                                      |  |